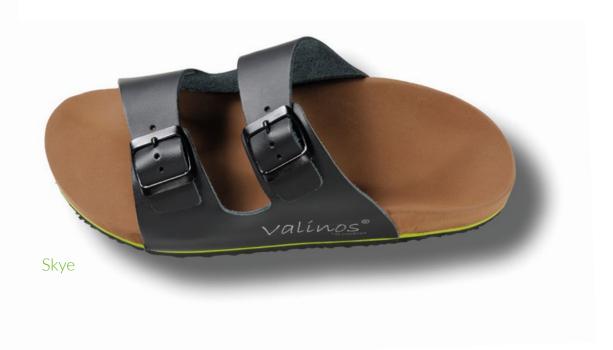

#### ESTABLISHED AT IT'S BEST

This valinos version is based on the proven footbed of our valinos Beach models.

Since the forefoot is equipped with only one strap, valinos Fit models are very well suited for use as training and therapy devices and for activating the foot musculature.

The footbed is adapted to the wearer's individual requirements on the basis of foot measurements.