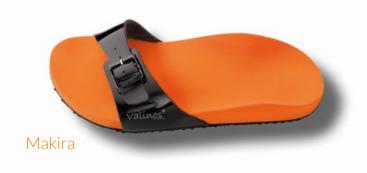

#### ESTABLISHED AT IT'S BEST

This valinos version is based on the proven footbed of our valinos Beach models.

Since the forefoot is equipped with only one strap, valinos Fit models are very well suited for use as training and therapy devices and for activating the foot musculature.

The footbed is adapted to the wearer's individual requirements on the basis of foot measurements.