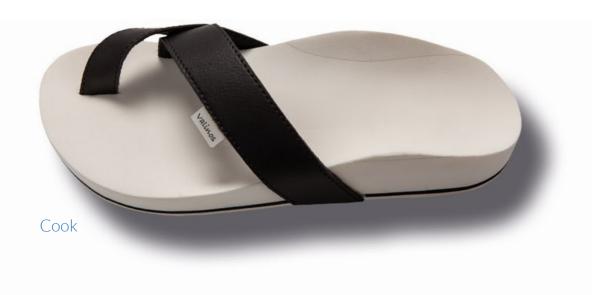

# SANDALS

#### **FOOTHOLD AND WEARING COMFORT**

The sandals version is based on the special and proven footbed design of our valinos Beach models.

The special requirements for wearing our valinos sandals models are considered and integrated into it, beginning with the footbed shape. This results in maximum wearing comfort.

For sandals, straps are available with 2 or 3 buckles. For customers with special foot problems, a 2-buckle strap is available together with a heel strap. This gives the wearer greater security and better hold.

valinos sandals are well suited for use as slippers and can be worn all year long.