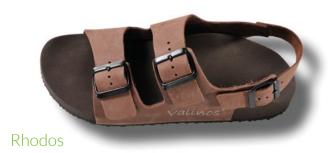

## **SANDALS TWO ONE**

**BASIC** 

This model is created from bedding material and consists of a footbed, strap and outsole.

ADVANCED MIDSOLE

This model consists of bedding material as well as color-matched midsole.

The inclusion of a midsole not only enhances the shoe's visual effect,
but strengthens and cushions it as well.

**ADVANCED ROUND** 

This model created from two different bedding materials.

One is the footbed material, the other the Round in a contrasting color.

### **SANDALS TWO ONE**

**ADVANCED LINE** 

This model is created from two different bedding materials. One is the footbed material, the other is the Line in a contrasting color.

Our latest sandals model gives unbeatable wearing comfort.

Precise fitting of the strap thanks to Velcro closure encloses your foot without constricting it. The proven valinos footbed supports your foot in its daily work.

The leather straps are comfortable to wear and provide

a pleasant foot climate in any season of the year.

This model consists of bedding material as well as color-matched midsole.

The inclusion of a midsole not only enhances the shoe's visual effect,
but strengthens and cushions it as well.