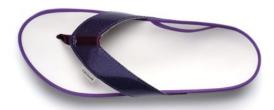

# BEACH

#### **OUR CLASSIC MODEL**

Our valinos beach series combines that best that a trendy shoe and an individual footbed can currently offer. Correction is configured to enable fatigue-free walking without incorrect weight bearing. The toe area is modeled to conform to your own toe shape.

Modeling ensures perfect valinos hold without provoking the toes to claw. Every valinos is modeled and designed according to the wearer's foot measurement data. In addition, foot corrections are undertaken on the basis of individual requirements. The special insole design grips your heel, thus preventing it from inverting as with "flip-flops".