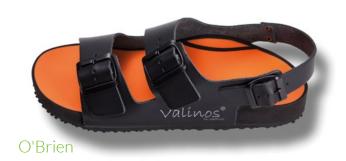

# SANDALS

#### **FOOTHOLD AND WEARING COMFORT**

The sandals version is based on the special and proven footbed design of our valinos Beach models.

The special requirements for wearing our valinos sandals models are considered and integrated into it, beginning with the footbed shape. This results in maximum wearing comfort.

For sandals, straps are available with 2 or 3 buckles. For customers with special foot problems, a 2-buckle strap is available together with a heel strap. This gives the wearer greater security and better hold.

valinos sandals are well suited for use as slippers and can be worn all year long.