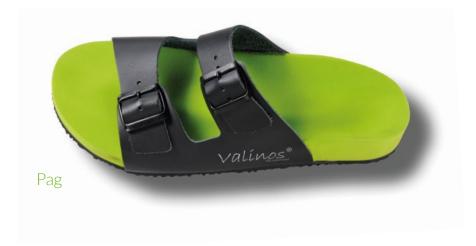

# SANDALS

#### **FOOTHOLD AND WEARING COMFORT**

The sandals version is based on the special and proven footbed design of our valinos Beach models.

The special requirements for wearing our valinos sandals models are considered and integrated into it, beginning with the footbed shape. This results in maximum wearing comfort.

For sandals, straps are available with 2 or 3 buckles. For customers with special foot problems, a 2-buckle strap is available together with a heel strap. This gives the wearer greater security and better hold.

valinos sandals are well suited for use as slippers and can be worn all year long.