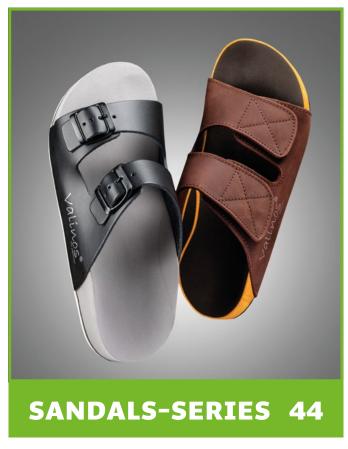

# SANDALS

#### **FOOTHOLD AND WEARING COMFORT**

The sandals version is based on the special and proven footbed design of our valinos Beach models.

The special requirements for wearing our valinos sandals models are considered and integrated into it, beginning with the footbed shape. This results in maximum wearing comfort.

For sandals, straps are available with 2 or 3 buckles. For customers with special foot problems, a 2-buckle strap is available together with a heel strap. This gives the wearer greater security and better hold.

valinos sandals are well suited for use as slippers and can be worn all year long.