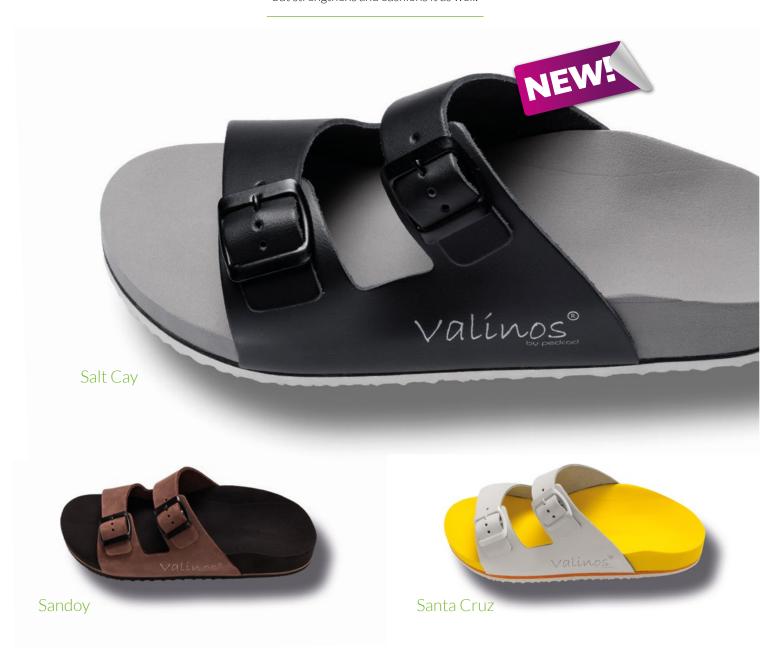

# BEACH

#### **OUR CLASSIC MODEL**

Our valinos beach series combines that best that a trendy shoe and an individual footbed can currently offer. Correction is configured to enable fatigue-free walking without incorrect weight bearing. The toe area is modeled to conform to your own toe shape.

Modeling ensures perfect valinos hold without provoking the toes to claw. Every valinos is modeled and designed according to the wearer's foot measurement data. In addition, foot corrections are undertaken on the basis of individual requirements. The special insole design grips your heel, thus preventing it from inverting as with "flip-flops".