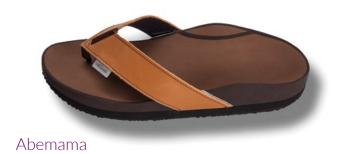

#### **FOOTHOLD AND WEARING COMFORT**

The sandals version is based on the special and proven footbed design of our valinos Beach models.

The special requirements for wearing our valinos sandals models are considered and integrated into it, beginning with the footbed shape. This results in maximum wearing comfort.

For sandals, straps are available with 2 or 3 buckles. For customers with special foot problems, a 2-buckle strap is available together with a heel strap. This gives the wearer greater security and better hold.

valinos sandals are well suited for use as slippers and can be worn all year long.