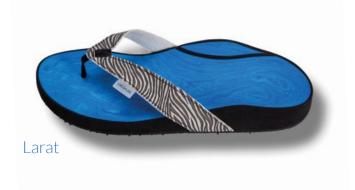

# SANDALS

#### **FOOTHOLD AND WEARING COMFORT**

The sandals version is based on the special and proven footbed design of our valinos Beach models.

The special requirements for wearing our valinos sandals models are considered and integrated into it, beginning with the footbed shape. This results in maximum wearing comfort.

For sandals, straps are available with 2 or 3 buckles. For customers with special foot problems, a 2-buckle strap is available together with a heel strap. This gives the wearer greater security and better hold.

valinos sandals are well suited for use as slippers and can be worn all year long.