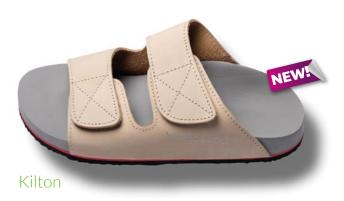

# BEACH

#### **OUR CLASSIC MODEL**

Our valinos beach series combines that best that a trendy shoe and an individual footbed can currently offer. Correction is configured to enable fatigue-free walking without incorrect weight bearing. The toe area is modeled to conform to your own toe shape.

Modeling ensures perfect valinos hold without provoking the toes to claw. Every valinos is modeled and designed according to the wearer's foot measurement data. In addition, foot corrections are undertaken on the basis of individual requirements. The special insole design grips your heel, thus preventing it from inverting as with "flip-flops".