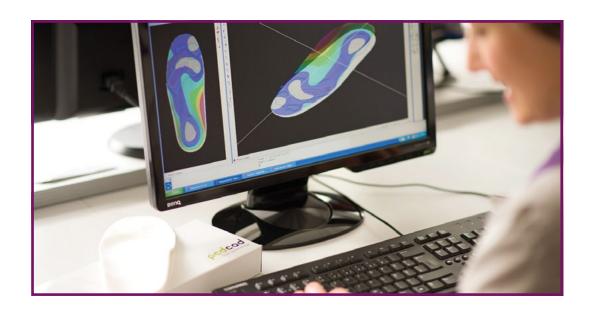

#### **HOW ARE VALINOS MADE?**

Based on measurements of the customer's feet, the footbed is adapted to individual requirements. The latest CNC milling technology, certified materials and considerable craftsmanship combine to create a long-lived high-quality product.

# MEASUREMENT - ANALYSIS DESIGN

Every valinos is produced individually according to the customer's foot measurements. To do so, the foot shape is pressed in memory foam, or the customer's feet are measured. Which measurement system is used for measuring, makes no difference for further processing.