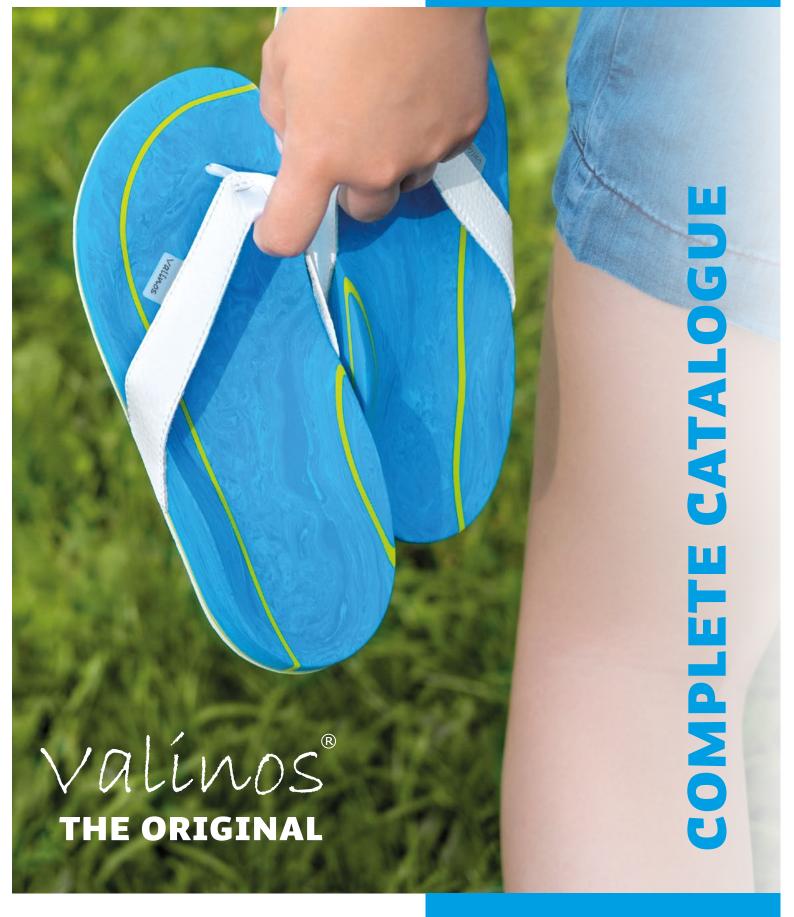

# CUSTOM-MADE FOR REAL WALKING FEELING

# Valinos®

valinos is an idea born of the ambition to provide people with the best orthopedic support for their feet in every situation. They should be able at all times to enjoy insoles that are not only comfortable, but trendy and individual, too. The goal of the overall concept is a high-quality product that combines individual design wishes with the foot care the customer requires. The valinos series offers you modern leisure time footwear that agrees with your feet and legs.

valinos are suited for all those who love special things and don't want to do without incomparable comfort.