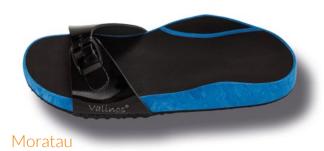

# BEACH

#### **OUR CLASSIC MODEL**

Our valinos beach series combines that best that a trendy shoe and an individual footbed can currently offer. Correction is configured to enable fatigue-free walking without incorrect weight bearing. The toe area is modeled to conform to your own toe shape.

Modeling ensures perfect valinos hold without provoking the toes to claw. Every valinos is modeled and designed according to the wearer's foot measurement data. In addition, foot corrections are undertaken on the basis of individual requirements. The special insole design grips your heel, thus preventing it from inverting as with "flip-flops".