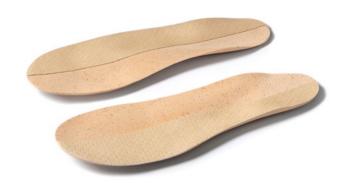

therapeutic and custom-made shoes.

Recommended material: pedcom 3 white Cover: peddur (durable, wear-resistant, valuable)



#### **VALINOS-PEDREFLEX**

The special materials mixture of this insole intensifies its strongly stimulating effect. Gentle stimulation to the toes increases the function of the Reflex insole.

The somewhat stronger arch support provides pleasant wearing comfort. Suitable for comfortable shoes.

Recommended material: PU-Material white

Cover: pedsilver (silver-coated textile fabric with antiseptic climate for smell reduction and high comfort)

**VALINOS** 

All valinos insoles can be covered by our special cover material.

These are:

peddur black | peddur blue | peddur red | peddur sand



valinos-Pedreflex



valinos-Allday



valinos-Diabetes



valinos-Child



valinos-Eleganza



valinos-Sport



valinos-Worker



valinos-Business

# MEASUREMENT - ANALYSIS DESIGN

Every valinos is produced individually according to the customer's foot measurements. To do so, the foot shape is pressed in memory foam, or the customer's feet are measured. Which measurement system is used for measuring, makes no difference for further processing.





# **CERTIFIED MATERIALS**

Since our materials form the basis of valinos, only certified raw materials of proven quality are used. This enables all-round problem-free walking and makes valinos a shoe that can be worn every day.



## **CRAFTSMANSHIP**

valinos are the result of years of practical experience in foot orthopedics and first-hand knowledge of the latest production technologies. Valinos foot bedding is mad