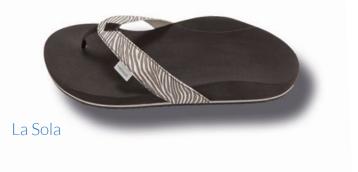

# SANDALS

#### **FOOTHOLD AND WEARING COMFORT**

The sandals version is based on the special and proven footbed design of our valinos Beach models.

The special requirements for wearing our valinos sandals models are considered and integrated into it, beginning with the footbed shape. This results in maximum wearing comfort.

For sandals, straps are available with 2 or 3 buckles. For customers with special foot problems, a 2-buckle strap is available together with a heel strap. This gives the wearer greater security and better hold.