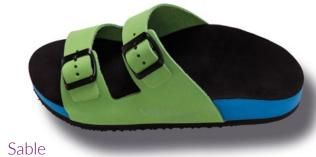

# BEACH

#### **OUR CLASSIC MODEL**

Our valinos beach series combines that best that a trendy shoe and an individual footbed can currently offer. Correction is configured to enable fatigue-free walking without incorrect weight bearing. The toe area is modeled to conform to your own toe shape.

Modeling ensures perfect valinos hold without provoking the toes to claw. Every valinos is modeled and designed according to the wearer's foot measurement data. In addition, foot corrections are undertaken on the basis of individual requirements. The special insole design grips your heel, thus preventing it from inverting as with "flip-flops".