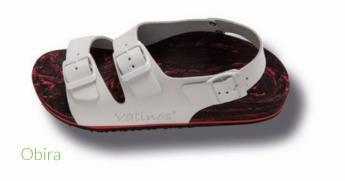

# SANDALS

#### **FOOTHOLD AND WEARING COMFORT**

The sandals version is based on the special and proven footbed design of our valinos Beach models.

The special requirements for wearing our valinos sandals models are considered and integrated into it, beginning with the footbed shape. This results in maximum wearing comfort.

For sandals, straps are available with 2 or 3 buckles. For customers with special foot problems, a 2-buckle strap is available together with a heel strap. This gives the wearer greater security and better hold.

valinos sandals are well suited for use as slippers and can be worn all year long.