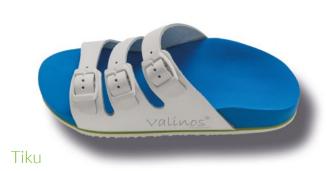

# BEACH

#### **OUR CLASSIC MODEL**

Our valinos beach series combines that best that a trendy shoe and an individual footbed can currently offer. Correction is configured to enable fatigue-free walking without incorrect weight bearing. The toe area is modeled to conform to your own toe shape.

Modeling ensures perfect valinos hold without provoking the toes to claw. Every valinos is modeled and designed according to the wearer's foot measurement data. In addition, foot corrections are undertaken on the basis of individual requirements. The special insole design grips your heel, thus preventing it from inverting as with "flip-flops".