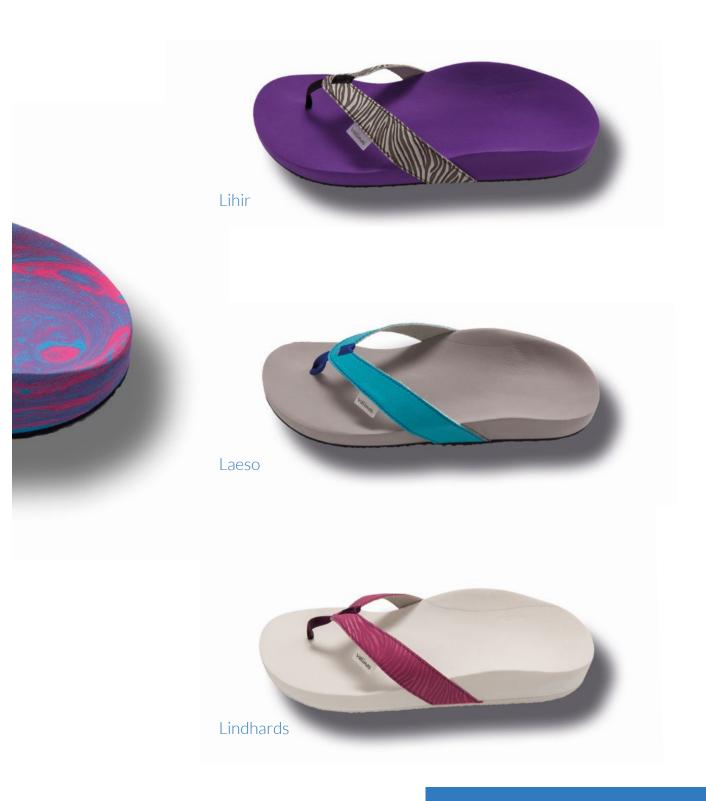

#### **FOOTHOLD AND WEARING COMFORT**

The sandals version is based on the special and proven footbed design of our valinos Beach models.

The special requirements for wearing our valinos sandals models are considered and integrated into it, beginning with the footbed shape. This results in maximum wearing comfort.

For sandals, straps are available with 2 or 3 buckles. For customers with special foot problems, a 2-buckle strap is available together with a heel strap. This gives the wearer greater security and better hold.

valinos sandals are well suited for use as slippers and can be worn all year long.