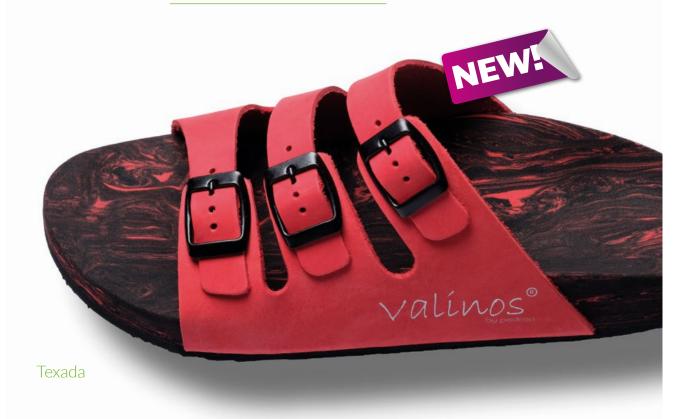

### **SANDALS TWO ONE**

**ADVANCED LINE** 

This model is created from two different bedding materials. One is the footbed material, the other is the Line in a contrasting color.

Our latest sandals model gives unbeatable wearing comfort.

Precise fitting of the strap thanks to Velcro closure encloses your foot without constricting it. The proven valinos footbed supports your foot in its daily work.

The leather straps are comfortable to wear and provide

a pleasant foot climate in any season of the year.

This model consists of bedding material as well as color-matched midsole.

The inclusion of a midsole not only enhances the shoe's visual effect,
but strengthens and cushions it as well.