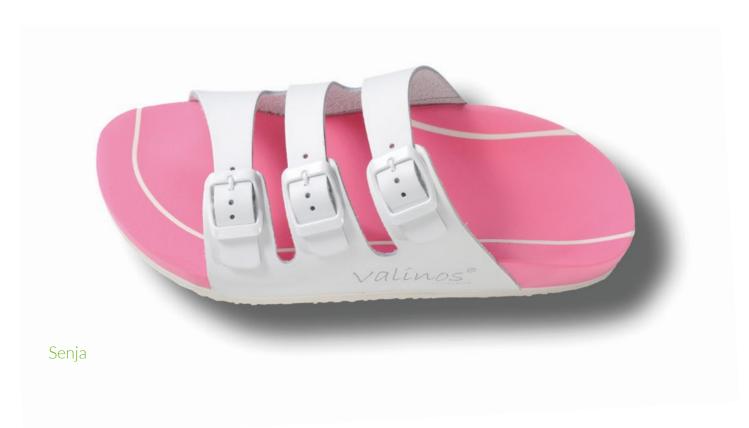

# SANDALS

#### **FOOTHOLD AND WEARING COMFORT**

The sandals version is based on the special and proven footbed design of our valinos Beach models.

The special requirements for wearing our valinos sandals models are considered and integrated into it, beginning with the footbed shape. This results in maximum wearing comfort.

For sandals, straps are available with 2 or 3 buckles. For customers with special foot problems, a 2-buckle strap is available together with a heel strap. This gives the wearer greater security and better hold.

valinos sandals are well suited for use as slippers and can be worn all year long.