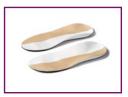

## HALLUX WIDE

wide fit

**VALINOS** 

valinos insoles offer the proven benefits and comfort of our valinos. valinos insoles can deliver these characteristics 100%, because we match insole shape and material to your particular intended use.

#### **VALINOS-ALLDAY**

The comfortable basic insole for daily wearing on uncomplicated feet – suitable for comfortable shoes. Recommended material: pedsoft 2

Cover: peddur (durable, wear-resistant, valuable)