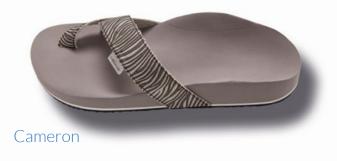

# BEACH

#### **OUR CLASSIC MODEL**

Our valinos beach series combines that best that a trendy shoe and an individual footbed can currently offer. Correction is configured to enable fatigue-free walking without incorrect weight bearing. The toe area is modeled to conform to your own toe shape.

Modeling ensures perfect valinos hold without provoking the toes to claw. Every valinos is modeled and designed according to the wearer's foot measurement data. In addition, foot corrections are undertaken on the basis of individual requirements. The special insole design grips your heel, thus preventing it from inverting as with "flip-flops".