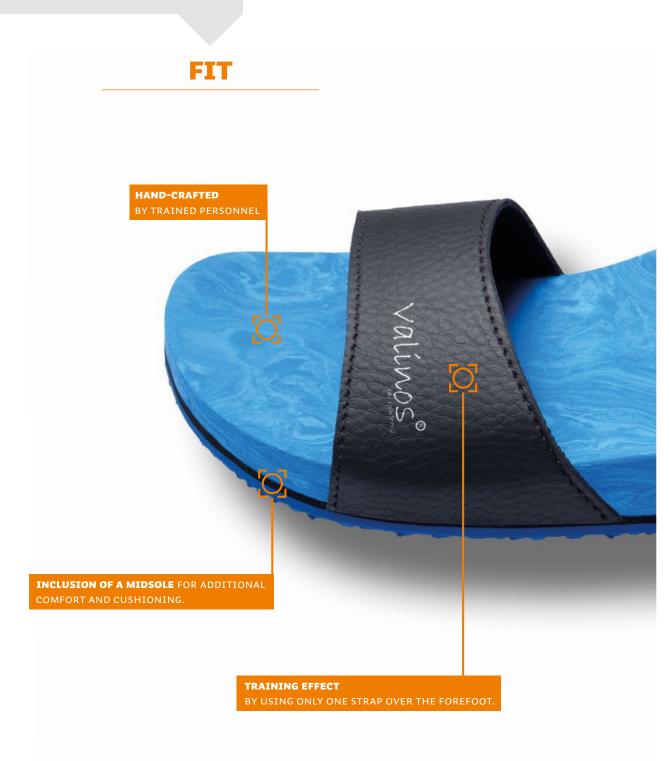

#### **HOW ARE VALINOS MADE?**

Based on measurements of the customer's feet, the footbed is adapted to individual requirements. The latest CNC milling technology, certified materials and considerable craftsmanship combine to create a long-lived high-quality product.

## **CRAFTSMANSHIP**

valinos are the result of years of practical experience in foot orthopedics and first-hand knowledge of the latest production technologies. Valinos foot bedding is made to conform to the customer's individual needs in accordance with foot orthopedics.