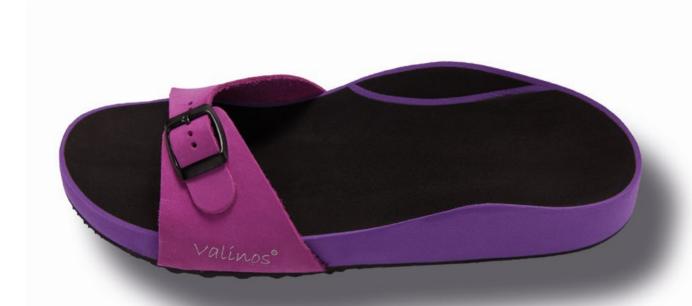

### **SANDALS TWO ONE**

**ADVANCED LINE** 

This model is created from two different bedding materials. One is the footbed material, the other is the Line in a contrasting color.

Our latest sandals model gives unbeatable wearing comfort.

Precise fitting of the strap thanks to Velcro closure encloses your foot without constricting it. The proven valinos footbed supports your foot in its daily work.

The leather straps are comfortable to wear and provide

a pleasant foot climate in any season of the year.

This model consists of bedding material as well as color-matched midsole.

The inclusion of a midsole not only enhances the shoe's visual effect,
but strengthens and cushions it as well.