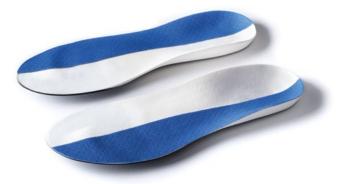

## **COVER**

FIT · SANDALS

Our valinos beach, fit and sandals can be covered by a special cover material. There are 10 different materials available. Depending on the selected cover's composition, it can provide sweat absorption or a warming effect.