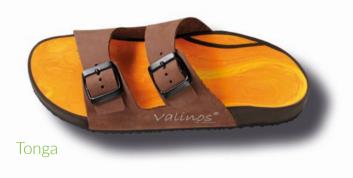

# SANDALS

#### **FOOTHOLD AND WEARING COMFORT**

The sandals version is based on the special and proven footbed design of our valinos Beach models.

The special requirements for wearing our valinos sandals models are considered and integrated into it, beginning with the footbed shape. This results in maximum wearing comfort.

For sandals, straps are available with 2 or 3 buckles. For customers with special foot problems, a 2-buckle strap is available together with a heel strap. This gives the wearer greater security and better hold.

valinos sandals are well suited for use as slippers and can be worn all year long.