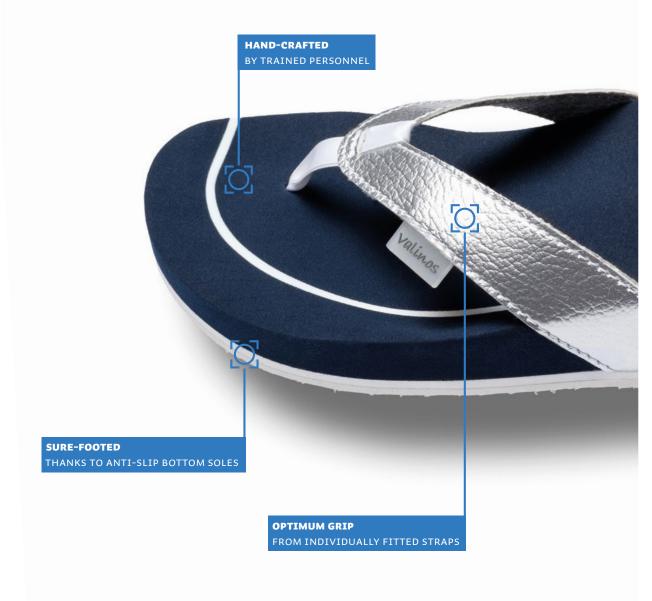

#### **HOW ARE VALINOS MADE?**

Based on measurements of the customer's feet, the footbed is adapted to individual requirements. The latest CNC milling technology, certified materials and considerable craftsmanship combine to create a long-lived high-quality product.

## **CRAFTSMANSHIP**

valinos are the result of years of practical experience in foot orthopedics and first-hand knowledge of the latest production technologies. Valinos foot bedding is made to conform to the customer's individual needs in accordance with foot orthopedics.