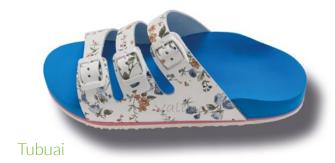

#### **OUR CLASSIC MODEL**

Our valinos beach series combines that best that a trendy shoe and an individual footbed can currently offer. Correction is configured to enable fatigue-free walking without incorrect weight bearing. The toe area is modeled to conform to your own toe shape.

Modeling ensures perfect valinos hold without provoking the toes to claw. Every valinos is modeled and designed according to the wearer's foot measurement data. In addition, foot corrections are undertaken on the basis of individual requirements. The special insole design grips your heel, thus preventing it from inverting as with "flip-flops".