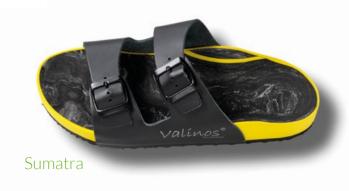

# BEACH

#### **OUR CLASSIC MODEL**

Our valinos beach series combines that best that a trendy shoe and an individual footbed can currently offer. Correction is configured to enable fatigue-free walking without incorrect weight bearing. The toe area is modeled to conform to your own toe shape.

Modeling ensures perfect valinos hold without provoking the toes to claw. Every valinos is modeled and designed according to the wearer's foot measurement data. In addition, foot corrections are undertaken on the basis of individual requirements. The special insole design grips your heel, thus preventing it from inverting as with "flip-flops".