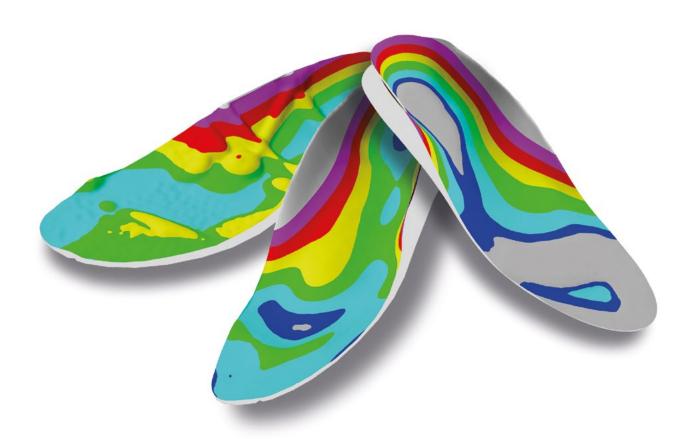

# CUSTOM-MADE FOR REAL WALKING FEELING

# Valinos®

valinos is an idea born of the ambition to provide people with the best orthopedic support for their feet in every situation. They should be able at all times to enjoy insoles that are not only comfortable, but trendy and individual, too. The goal of the overall concept is a high-quality product that combines individual design wishes with the foot care the customer requires. The valinos series offers you modern leisure time footwear that agrees with your feet and legs.

#### **HOW ARE VALINOS MADE?**

Based on measurements of the customer's feet, the footbed is adapted to individual requirements. The latest CNC milling technology, certified materials and considerable craftsmanship combine to create a long-lived high-quality product.

#### WHAT DO VALINOS LOOK LIKE?

No two pair are alike. The wide variety of possible combinations keeps creating new compositions. In this way, the customer obtains unique footwear that is perfectly tuned to his or her wishes and needs.