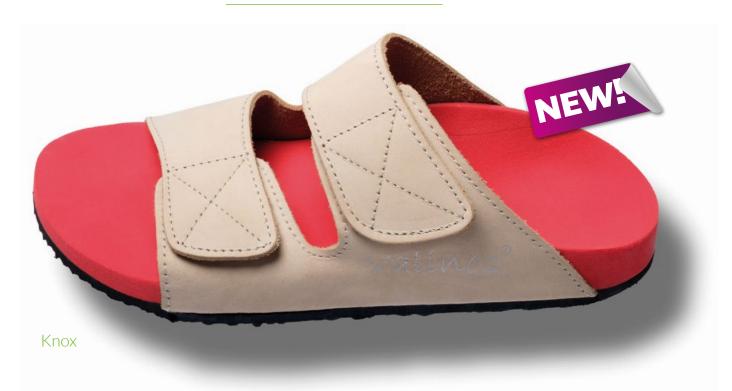

# BEACH

#### **OUR CLASSIC MODEL**

Our valinos beach series combines that best that a trendy shoe and an individual footbed can currently offer. Correction is configured to enable fatigue-free walking without incorrect weight bearing. The toe area is modeled to conform to your own toe shape.

Modeling ensures perfect valinos hold without provoking the toes to claw. Every valinos is modeled and designed according to the wearer's foot measurement data. In addition, foot corrections are undertaken on the basis of individual requirements. The special insole design grips your heel, thus preventing it from inverting as with "flip-flops".