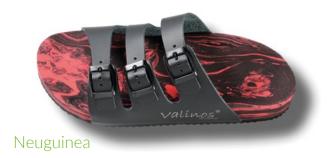

## **SANDALS TWO ONE**

**BASIC** 

This model is created from bedding material and consists of a footbed, strap and outsole.

ADVANCED MIDSOLE

This model consists of bedding material as well as color-matched midsole.

The inclusion of a midsole not only enhances the shoe's visual effect,
but strengthens and cushions it as well.

**ADVANCED ROUND** 

This model created from two different bedding materials.

One is the footbed material, the other the Round in a contrasting color.