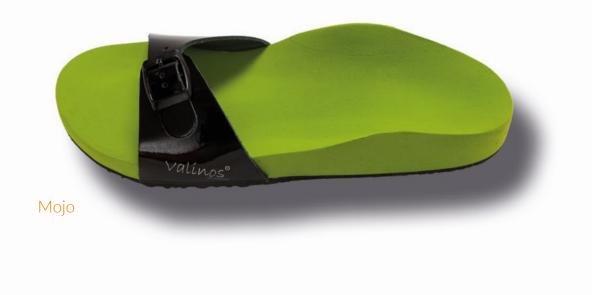

# BEACH

#### **OUR CLASSIC MODEL**

Our valinos beach series combines that best that a trendy shoe and an individual footbed can currently offer. Correction is configured to enable fatigue-free walking without incorrect weight bearing. The toe area is modeled to conform to your own toe shape.

Modeling ensures perfect valinos hold without provoking the toes to claw. Every valinos is modeled and designed according to the wearer's foot measurement data. In addition, foot corrections are undertaken on the basis of individual requirements. The special insole design grips your heel, thus preventing it from inverting as with "flip-flops".