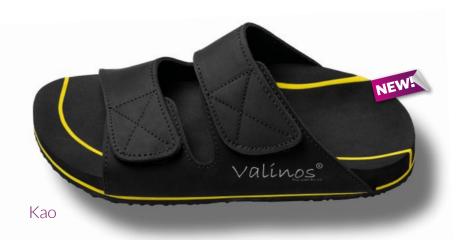

# CLOGS

### **PRETTY HOT FOR A COOL DAY**

For our clogs, we have developed an exclusive, individually produced slipper.

It consist of a specially adapted foot bed in proven valinos quality combined with an upper and a cover. This foot cover keeps your feet comfy and warm, even in the cold time of the year.

By combining perfect outsole geometry with proven valinos correction, we have succeeded in giving slippers the comfort of individual insoles.