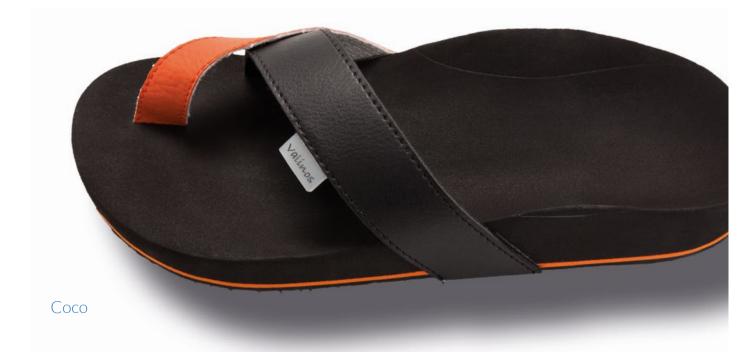

#### **FOOTHOLD AND WEARING COMFORT**

The sandals version is based on the special and proven footbed design of our valinos Beach models.

The special requirements for wearing our valinos sandals models are considered and integrated into it, beginning with the footbed shape. This results in maximum wearing comfort.

For sandals, straps are available with 2 or 3 buckles. For customers with special foot problems, a 2-buckle strap is available together with a heel strap. This gives the wearer greater security and better hold.

valinos sandals are well suited for use as slippers and can be worn all year long.