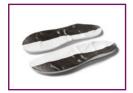

# **OUTSOLE**

MATERIALS

LS01/LS03 Outsole black

LS02/LS04 Outsole white

LS05 Outsole blue

LS06 Outsole red

LS07 clogs Outsole black

LS08 clogs Outsole white