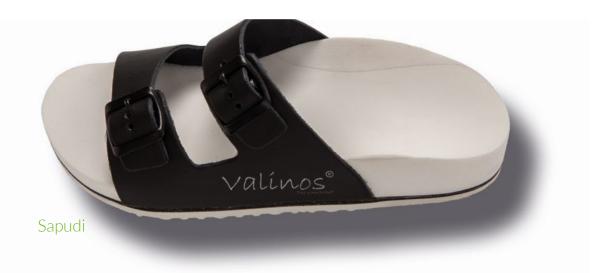

#### **FOOTBED CONFIGURATION**

**BEACH · FIT · SANDALS** 

#### **BASIC**

This model is created from bedding material and consists of a footbed, strap and outsole.

#### **ADVANCED**

#### **MIDSOLE**

This model consists of bedding material as well as color-matched midsole. The inclusion of a midsole not only enhances the shoe's visual effect, but strengthens and cushions it as well.