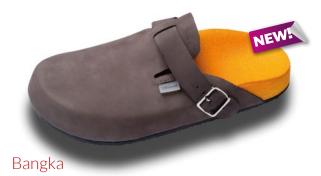

# CLOGS

### **PRETTY HOT FOR A COOL DAY**

For our clogs, we have developed an exclusive, individually produced slipper.

It consist of a specially adapted foot bed in proven valinos quality combined with an upper and a cover. This foot cover keeps your feet comfy and warm, even in the cold time of the year.

By combining perfect outsole geometry with proven valinos correction, we have succeeded in giving slippers the comfort of individual insoles.