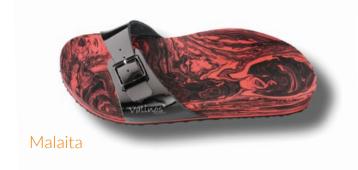

# SANDALS

#### **FOOTHOLD AND WEARING COMFORT**

The sandals version is based on the special and proven footbed design of our valinos Beach models.

The special requirements for wearing our valinos sandals models are considered and integrated into it, beginning with the footbed shape. This results in maximum wearing comfort.

For sandals, straps are available with 2 or 3 buckles. For customers with special foot problems, a 2-buckle strap is available together with a heel strap. This gives the wearer greater security and better hold.

valinos sandals are well suited for use as slippers and can be worn all year long.