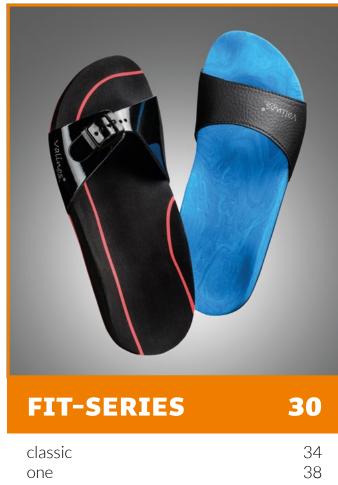

# BEACH

#### **OUR CLASSIC MODEL**

Our valinos beach series combines that best that a trendy shoe and an individual footbed can currently offer. Correction is configured to enable fatigue-free walking without incorrect weight bearing. The toe area is modeled to conform to your own toe shape.

Modeling ensures perfect valinos hold without provoking the toes to claw. Every valinos is modeled and designed according to the wearer's foot measurement data. In addition, foot corrections are undertaken on the basis of individual requirements. The special insole design grips your heel, thus preventing it from inverting as with "flip-flops".