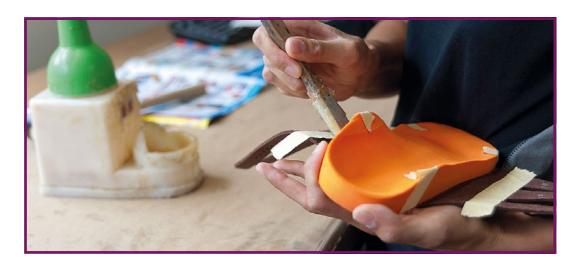

#### **HOW ARE VALINOS MADE?**

Based on measurements of the customer's feet, the footbed is adapted to individual requirements. The latest CNC milling technology, certified materials and considerable craftsmanship combine to create a long-lived high-quality product.

## **CRAFTSMANSHIP**

valinos are the result of years of practical experience in foot orthopedics and first-hand knowledge of the latest production technologies. Valinos foot bedding is made to conform to the customer's individual needs in accordance with foot orthopedics.