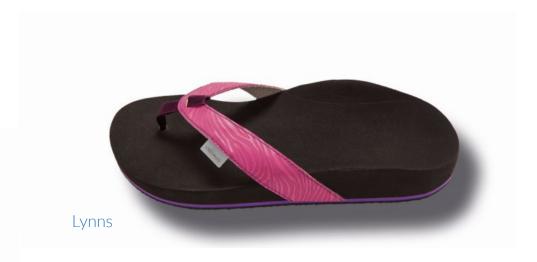

# SANDALS

#### **FOOTHOLD AND WEARING COMFORT**

The sandals version is based on the special and proven footbed design of our valinos Beach models.

The special requirements for wearing our valinos sandals models are considered and integrated into it, beginning with the footbed shape. This results in maximum wearing comfort.

For sandals, straps are available with 2 or 3 buckles. For customers with special foot problems, a 2-buckle strap is available together with a heel strap. This gives the wearer greater security and better hold.