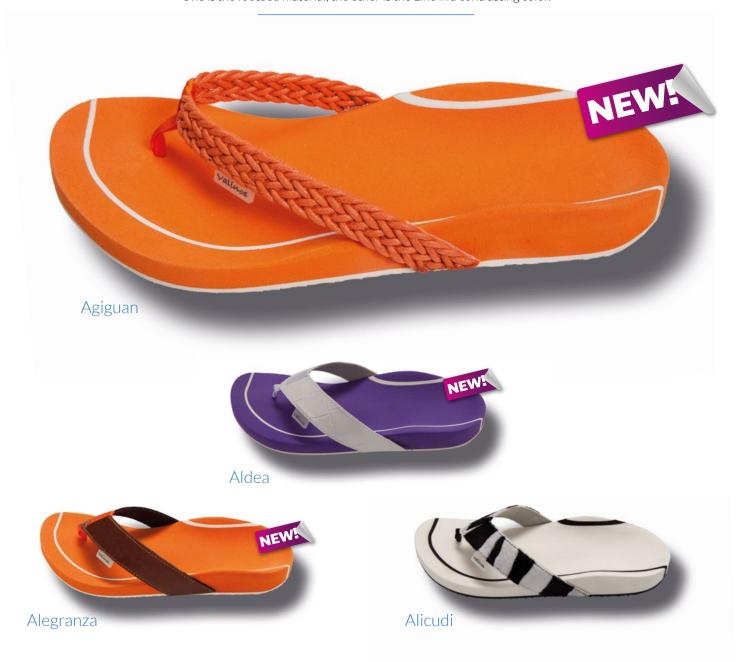

DESIGN AND EQUIP YOUR OWN VERSION TO SUIT YOUR FASHION NEEDS FROM A RAFT OF MATERIALS AND COLORS.

#### **BASIC**

This model is created from bedding material and consists of a footbed, strap and outsole.

#### **MIDSOLE**

This model consists of bedding material as well as color-matched midsole. The inclusion of a midsole not only enhances the shoe's visual effect, but strengthens and cushions it as well.

#### ROUND

This model created from two different bedding materials. One is the footbed material, the other is the Round in a contrasting color.

#### LINE

This model is created from two different bedding materials. One is the footbed material, the other is the Line in a contrasting color.