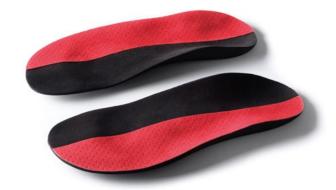

### **PREMIUM**

BEACH · FIT · SANDALS

Our premium equipment package is available for the series beach, fit and sandals. With this package, the versions Line and Round have a color-coordinated midsole. This gives valinos an entirely new look together with their proven wearing comfort.

#### MIDSOLE · ADVANCED ROUND · ADVANCED LINE

The material for our beddings is available in different colors and shore. This makes a perfect treatment for all clients possible.

All materials for beddings are also available for midsole, line and round.