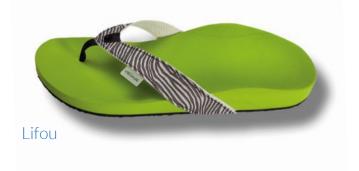

#### ESTABLISHED AT IT'S BEST

This valinos version is based on the proven footbed of our valinos Beach models.

Since the forefoot is equipped with only one strap, valinos Fit models are very well suited for use as training and therapy devices and for activating the foot musculature.

The footbed is adapted to the wearer's individual requirements on the basis of foot measurements.