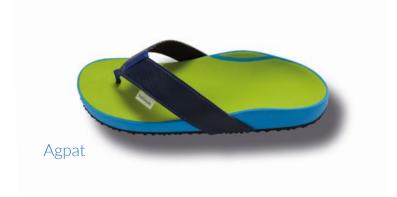

# SANDALS

#### **FOOTHOLD AND WEARING COMFORT**

The sandals version is based on the special and proven footbed design of our valinos Beach models.

The special requirements for wearing our valinos sandals models are considered and integrated into it, beginning with the footbed shape. This results in maximum wearing comfort.

For sandals, straps are available with 2 or 3 buckles. For customers with special foot problems, a 2-buckle strap is available together with a heel strap. This gives the wearer greater security and better hold.

valinos sandals are well suited for use as slippers and can be worn all year long.