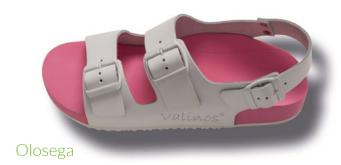

# CLOGS

### **PRETTY HOT FOR A COOL DAY**

For our clogs, we have developed an exclusive, individually produced slipper.

It consist of a specially adapted foot bed in proven valinos quality combined with an upper and a cover. This foot cover keeps your feet comfy and warm, even in the cold time of the year.

By combining perfect outsole geometry with proven valinos correction, we have succeeded in giving slippers the comfort of individual insoles.