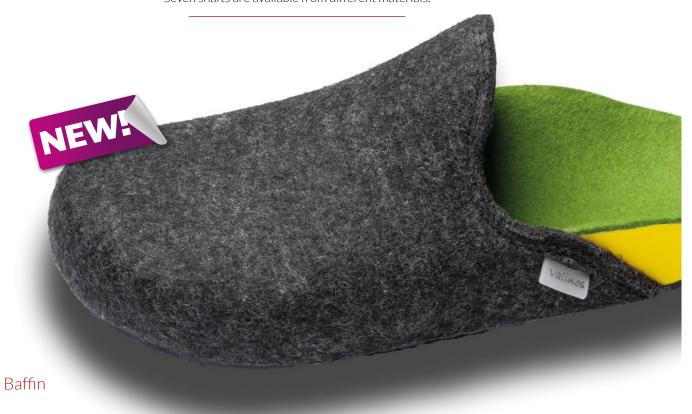

### **PRETTY HOT FOR A COOL DAY**

For our clogs, we have developed an exclusive, individually produced slipper.

It consist of a specially adapted foot bed in proven valinos quality combined with an upper and a cover. This foot cover keeps your feet comfy and warm, even in the cold time of the year.

By combining perfect outsole geometry with proven valinos correction, we have succeeded in giving slippers the comfort of individual insoles.

# DESIGN AND EQUIP YOUR OWN VERSION TO SUIT YOUR FASHION NEEDS FROM A RAFT OF MATERIALS AND COLORS.

Our valinos clogs are always equipped with covered footbeds. Cover colors can be individually selected. Seven shafts are available from different materials.