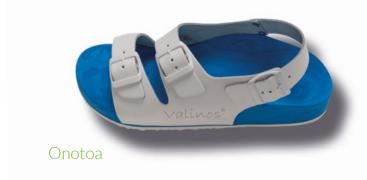

# SANDALS

#### **FOOTHOLD AND WEARING COMFORT**

The sandals version is based on the special and proven footbed design of our valinos Beach models.

The special requirements for wearing our valinos sandals models are considered and integrated into it, beginning with the footbed shape. This results in maximum wearing comfort.

For sandals, straps are available with 2 or 3 buckles. For customers with special foot problems, a 2-buckle strap is available together with a heel strap. This gives the wearer greater security and better hold.

valinos sandals are well suited for use as slippers and can be worn all year long.