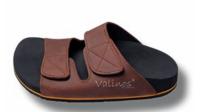

#### **OUR CLASSIC MODEL**

Our valinos beach series combines that best that a trendy shoe and an individual footbed can currently offer. Correction is configured to enable fatigue-free walking without incorrect weight bearing. The toe area is modeled to conform to your own toe shape.

Modeling ensures perfect valinos hold without provoking the toes to claw. Every valinos is modeled and designed according to the wearer's foot measurement data. In addition, foot corrections are undertaken on the basis of individual requirements. The special insole design grips your heel, thus preventing it from inverting as with "flip-flops".