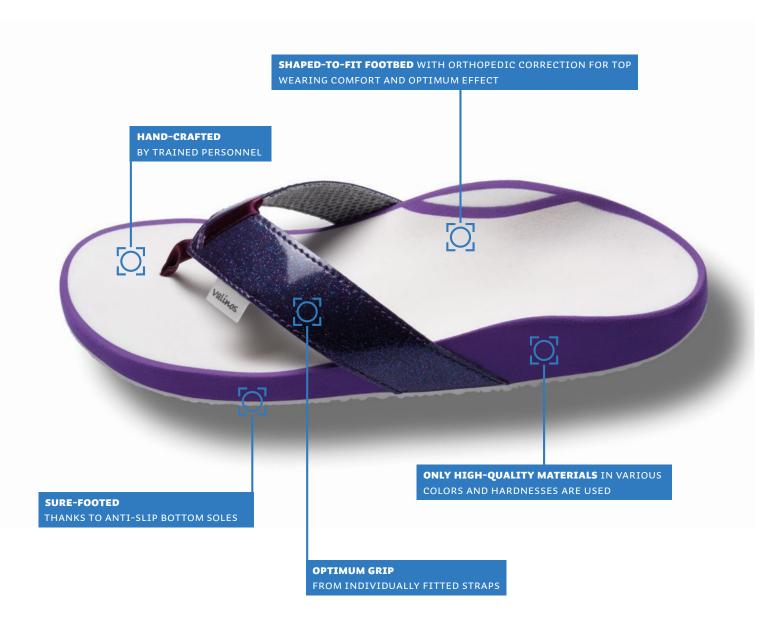

# Valinos®

valinos is an idea born of the ambition to provide people with the best orthopedic support for their feet in every situation. They should be able at all times to enjoy insoles that are not only comfortable, but trendy and individual, too. The goal of the overall concept is a high-quality product that combines individual design wishes with the foot care the customer requires. The valinos series offers you modern leisure time footwear that agrees with your feet and legs.

#### **HOW ARE VALINOS MADE?**

Based on measurements of the customer's feet, the footbed is adapted to individual requirements. The latest CNC milling technology, certified materials and considerable craftsmanship combine to create a long-lived high-quality product.

#### WHAT DO VALINOS LOOK LIKE?

No two pair are alike. The wide variety of possible combinations keeps creating new compositions. In this way, the customer obtains unique footwear that is perfectly tuned to his or her wishes and needs.

valinos are suited for all those who love special things and don't want to do without incomparable comfort.