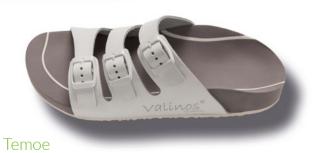

# SANDALS

#### **FOOTHOLD AND WEARING COMFORT**

The sandals version is based on the special and proven footbed design of our valinos Beach models.

The special requirements for wearing our valinos sandals models are considered and integrated into it, beginning with the footbed shape. This results in maximum wearing comfort.

For sandals, straps are available with 2 or 3 buckles. For customers with special foot problems, a 2-buckle strap is available together with a heel strap. This gives the wearer greater security and better hold.

valinos sandals are well suited for use as slippers and can be worn all year long.