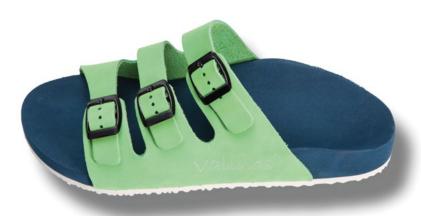

#### **OUR CLASSIC MODEL**

Our valinos beach series combines that best that a trendy shoe and an individual footbed can currently offer. Correction is configured to enable fatigue-free walking without incorrect weight bearing. The toe area is modeled to conform to your own toe shape.

Modeling ensures perfect valinos hold without provoking the toes to claw. Every valinos is modeled and designed according to the wearer's foot measurement data. In addition, foot corrections are undertaken on the basis of individual requirements. The special insole design grips your heel, thus preventing it from inverting as with "flip-flops".