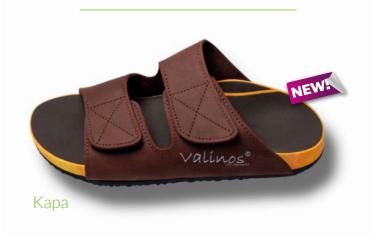

# BEACH

#### **OUR CLASSIC MODEL**

Our valinos beach series combines that best that a trendy shoe and an individual footbed can currently offer. Correction is configured to enable fatigue-free walking without incorrect weight bearing. The toe area is modeled to conform to your own toe shape.

Modeling ensures perfect valinos hold without provoking the toes to claw. Every valinos is modeled and designed according to the wearer's foot measurement data. In addition, foot corrections are undertaken on the basis of individual requirements. The special insole design grips your heel, thus preventing it from inverting as with "flip-flops".