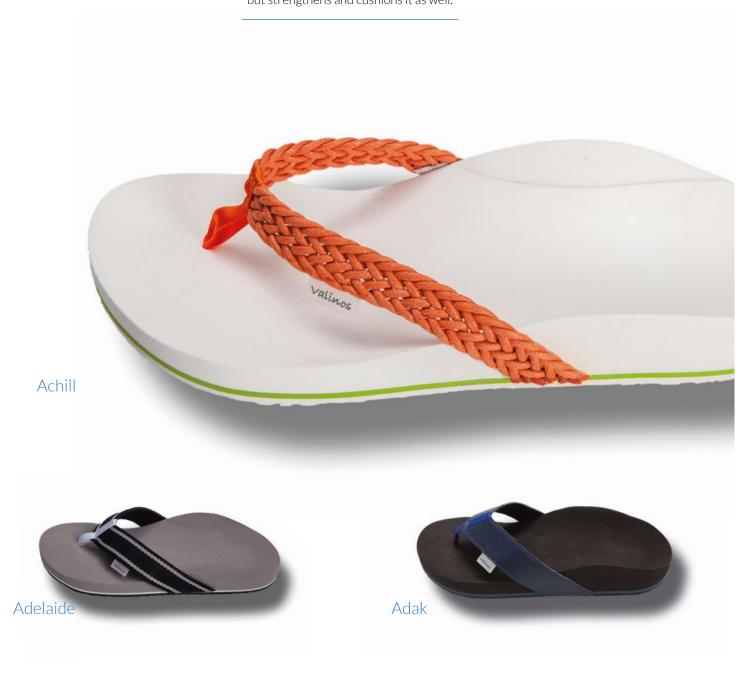

# BEACH

#### **OUR CLASSIC MODEL**

Our valinos beach series combines that best that a trendy shoe and an individual footbed can currently offer. Correction is configured to enable fatigue-free walking without incorrect weight bearing. The toe area is modeled to conform to your own toe shape.

Modeling ensures perfect valinos hold without provoking the toes to claw. Every valinos is modeled and designed according to the wearer's foot measurement data. In addition, foot corrections are undertaken on the basis of individual requirements. The special insole design grips your heel, thus preventing it from inverting as with "flip-flops".