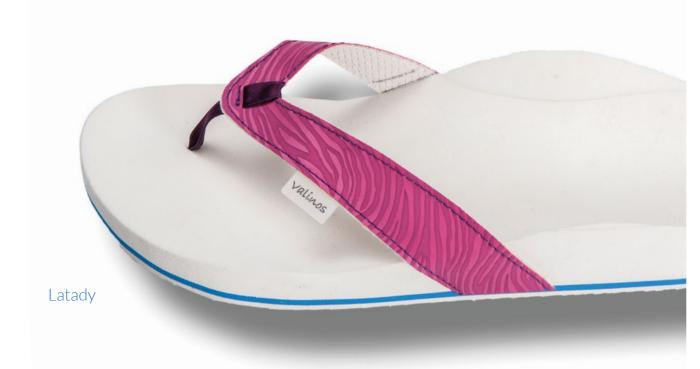

#### **FOOTHOLD AND WEARING COMFORT**

The sandals version is based on the special and proven footbed design of our valinos Beach models.

The special requirements for wearing our valinos sandals models are considered and integrated into it, beginning with the footbed shape. This results in maximum wearing comfort.

For sandals, straps are available with 2 or 3 buckles. For customers with special foot problems, a 2-buckle strap is available together with a heel strap. This gives the wearer greater security and better hold.

valinos sandals are well suited for use as slippers and can be worn all year long.