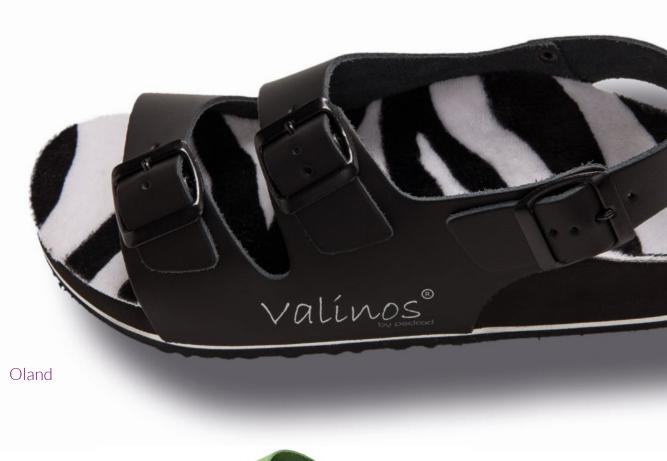

# BEACH

#### **OUR CLASSIC MODEL**

Our valinos beach series combines that best that a trendy shoe and an individual footbed can currently offer. Correction is configured to enable fatigue-free walking without incorrect weight bearing. The toe area is modeled to conform to your own toe shape.

Modeling ensures perfect valinos hold without provoking the toes to claw. Every valinos is modeled and designed according to the wearer's foot measurement data. In addition, foot corrections are undertaken on the basis of individual requirements. The special insole design grips your heel, thus preventing it from inverting as with "flip-flops".