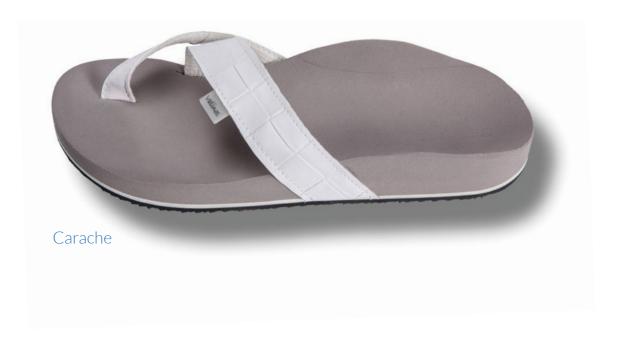

# SANDALS

#### **FOOTHOLD AND WEARING COMFORT**

The sandals version is based on the special and proven footbed design of our valinos Beach models.

The special requirements for wearing our valinos sandals models are considered and integrated into it, beginning with the footbed shape. This results in maximum wearing comfort.

For sandals, straps are available with 2 or 3 buckles. For customers with special foot problems, a 2-buckle strap is available together with a heel strap. This gives the wearer greater security and better hold.

valinos sandals are well suited for use as slippers and can be worn all year long.