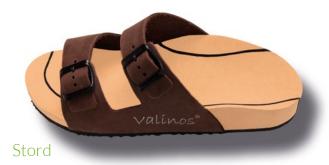

#### **OUR CLASSIC MODEL**

Our valinos beach series combines that best that a trendy shoe and an individual footbed can currently offer. Correction is configured to enable fatigue-free walking without incorrect weight bearing. The toe area is modeled to conform to your own toe shape.

Modeling ensures perfect valinos hold without provoking the toes to claw. Every valinos is modeled and designed according to the wearer's foot measurement data. In addition, foot corrections are undertaken on the basis of individual requirements. The special insole design grips your heel, thus preventing it from inverting as with "flip-flops".