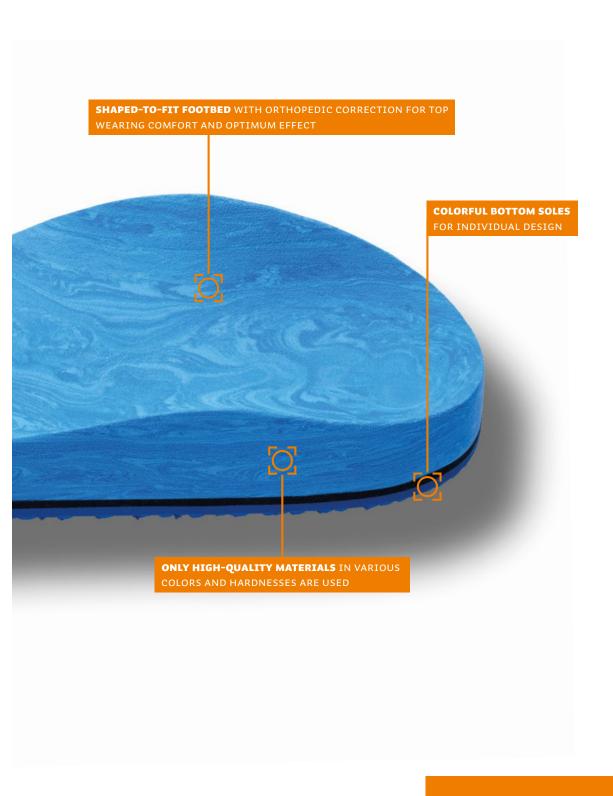

#### **HOW ARE VALINOS MADE?**

Based on measurements of the customer's feet, the footbed is adapted to individual requirements. The latest CNC milling technology, certified materials and considerable craftsmanship combine to create a long-lived high-quality product.

#### WHAT DO VALINOS LOOK LIKE?

No two pair are alike. The wide variety of possible combinations keeps creating new compositions. In this way, the customer obtains unique footwear that is perfectly tuned to his or her wishes and needs.

# **CERTIFIED MATERIALS**

Since our materials form the basis of valinos, only certified raw materials of proven quality are used. This enables all-round problem-free walking and makes valinos a shoe that can be worn every day.

## **CRAFTSMANSHIP**

valinos are the result of years of practical experience in foot orthopedics and first-hand knowledge of the latest production technologies. Valinos foot bedding is made to conform to the customer's individual needs in accordance with foot orthopedics.