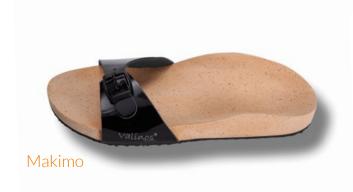

#### ESTABLISHED AT IT'S BEST

This valinos version is based on the proven footbed of our valinos Beach models.

Since the forefoot is equipped with only one strap, valinos Fit models are very well suited for use as training and therapy devices and for activating the foot musculature.

The footbed is adapted to the wearer's individual requirements on the basis of foot measurements.