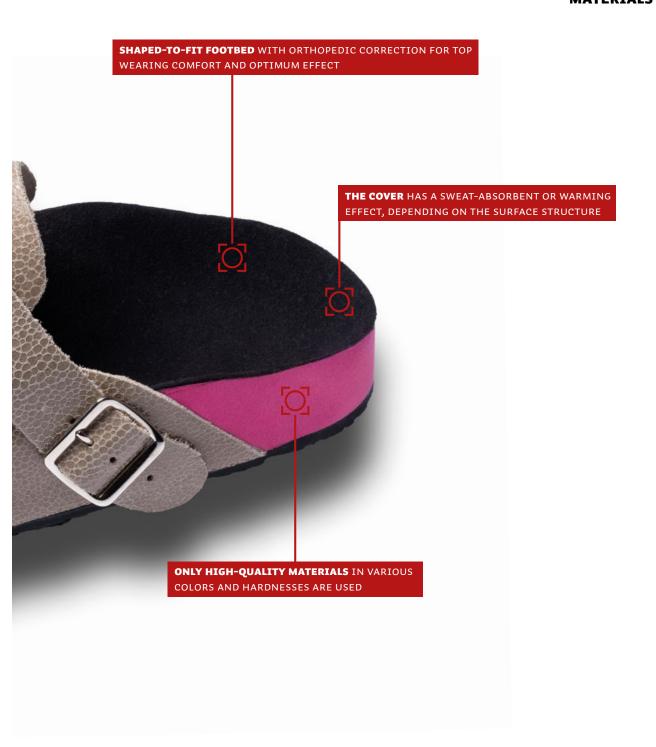

#### RF7IIG

This model is created from a bedding material and one of five available covers glued to it. Depending on the selected cover's composition, it can provide sweat absorption or a warming effect.

# **CERTIFIED MATERIALS**

Since our materials form the basis of valinos, only certified raw materials of proven quality are used. This enables all-round problem-free walking and makes valinos a shoe that can be worn every day.

## **CRAFTSMANSHIP**

valinos are the result of years of practical experience in foot orthopedics and first-hand knowledge of the latest production technologies. Valinos foot bedding is made to conform to the customer's individual needs in accordance with foot orthopedics.