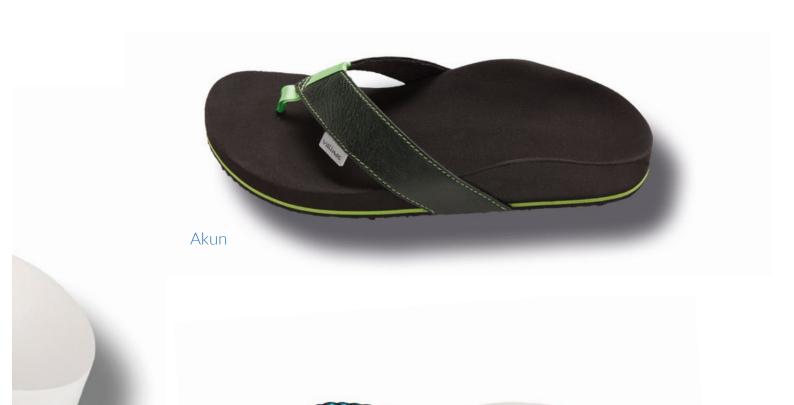

#### ESTABLISHED AT IT'S BEST

This valinos version is based on the proven footbed of our valinos Beach models.

Since the forefoot is equipped with only one strap, valinos Fit models are very well suited for use as training and therapy devices and for activating the foot musculature.

The footbed is adapted to the wearer's individual requirements on the basis of foot measurements.