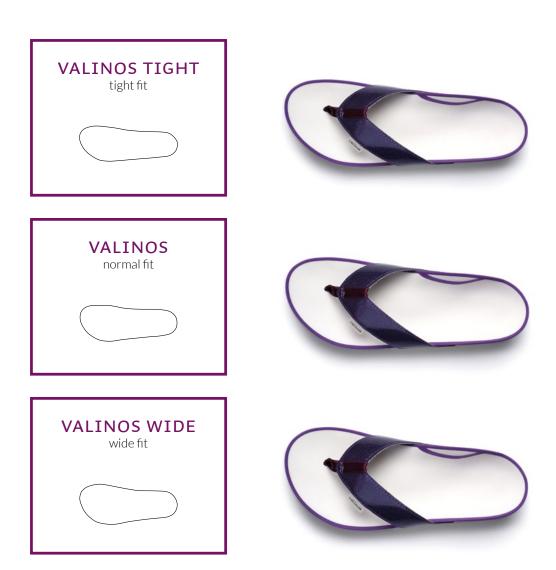

## **FORMEN**

valinos is a shoe produced individually for your foot and your needs. For you to enjoy 100% fitting comfort, we precisely coordinate not only the shape of the footbed to the shape of your foot, but to its outside dimensions as well.

To make this possible, we offer the valinos footbed in 7 different widths. Widths can be selected based on previous valinos shape, or based on our new hallux-shape. Entirely individually adapted to the shape of your own foot.

## **SPECIAL SIZES**

for extra small, wide feet or feet with deformities

For feet with special requirements, there are special sizes. The valinos shape is then adapted individually to the shape of their foot. Especially narrow or also especially wide shoes can then be produced.