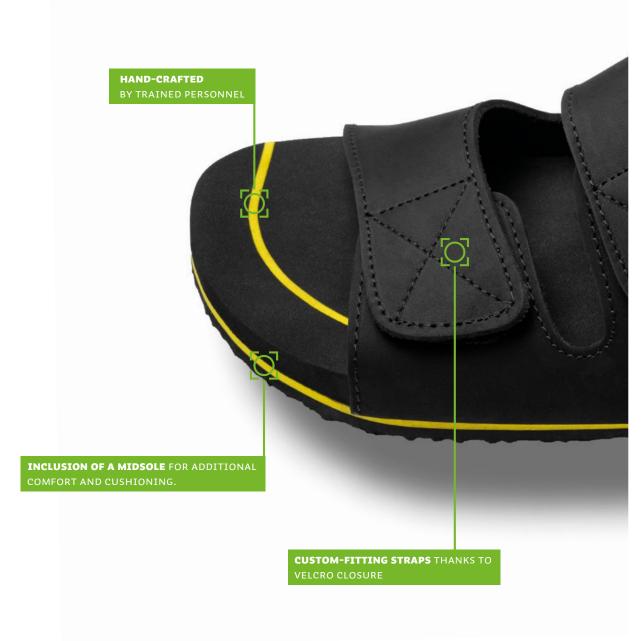

#### **MIDSOLE**

This model consists of bedding material as well as color-matched midsole. The inclusion of a midsole not only enhances the shoe's visual effect, but strengthens and cushions it as well.

## **CRAFTSMANSHIP**

valinos are the result of years of practical experience in foot orthopedics and first-hand knowledge of the latest production technologies. Valinos foot bedding is made to conform to the customer's individual needs in accordance with foot orthopedics.

Precise fitting of the strap thanks to Velcro closure encloses your foot without constricting it. The proven valinos footbed supports your foot in its daily work.

The leather straps are comfortable to wear and provide