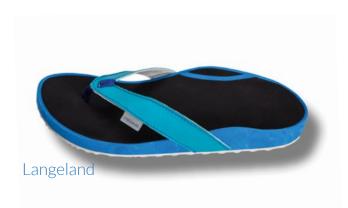

# SANDALS

#### **FOOTHOLD AND WEARING COMFORT**

The sandals version is based on the special and proven footbed design of our valinos Beach models.

The special requirements for wearing our valinos sandals models are considered and integrated into it, beginning with the footbed shape. This results in maximum wearing comfort.

For sandals, straps are available with 2 or 3 buckles. For customers with special foot problems, a 2-buckle strap is available together with a heel strap. This gives the wearer greater security and better hold.

valinos sandals are well suited for use as slippers and can be worn all year long.