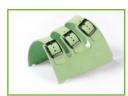

# SANDALS

#### **FOOTHOLD AND WEARING COMFORT**

The sandals version is based on the special and proven footbed design of our valinos Beach models.

The special requirements for wearing our valinos sandals models are considered and integrated into it, beginning with the footbed shape. This results in maximum wearing comfort.

For sandals, straps are available with 2 or 3 buckles. For customers with special foot problems, a 2-buckle strap is available together with a heel strap. This gives the wearer greater security and better hold.

valinos sandals are well suited for use as slippers and can be worn all year long.