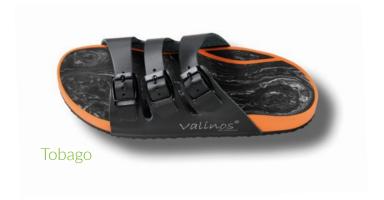

# BEACH

#### **OUR CLASSIC MODEL**

Our valinos beach series combines that best that a trendy shoe and an individual footbed can currently offer. Correction is configured to enable fatigue-free walking without incorrect weight bearing. The toe area is modeled to conform to your own toe shape.

Modeling ensures perfect valinos hold without provoking the toes to claw. Every valinos is modeled and designed according to the wearer's foot measurement data. In addition, foot corrections are undertaken on the basis of individual requirements. The special insole design grips your heel, thus preventing it from inverting as with "flip-flops".