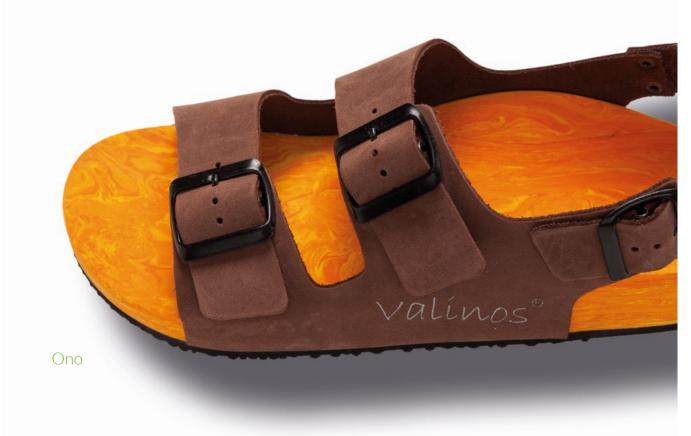

# SANDALS

#### **FOOTHOLD AND WEARING COMFORT**

The sandals version is based on the special and proven footbed design of our valinos Beach models.

The special requirements for wearing our valinos sandals models are considered and integrated into it, beginning with the footbed shape. This results in maximum wearing comfort.

For sandals, straps are available with 2 or 3 buckles. For customers with special foot problems, a 2-buckle strap is available together with a heel strap. This gives the wearer greater security and better hold.

valinos sandals are well suited for use as slippers and can be worn all year long.