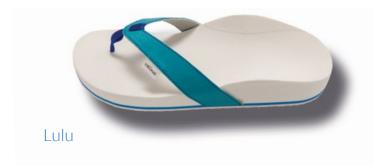

# BEACH

#### **OUR CLASSIC MODEL**

Our valinos beach series combines that best that a trendy shoe and an individual footbed can currently offer. Correction is configured to enable fatigue-free walking without incorrect weight bearing. The toe area is modeled to conform to your own toe shape.

Modeling ensures perfect valinos hold without provoking the toes to claw. Every valinos is modeled and designed according to the wearer's foot measurement data. In addition, foot corrections are undertaken on the basis of individual requirements. The special insole design grips your heel, thus preventing it from inverting as with "flip-flops".