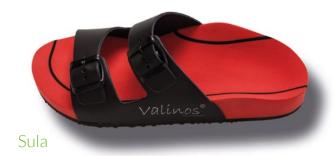

# SANDALS

#### **FOOTHOLD AND WEARING COMFORT**

The sandals version is based on the special and proven footbed design of our valinos Beach models.

The special requirements for wearing our valinos sandals models are considered and integrated into it, beginning with the footbed shape. This results in maximum wearing comfort.

For sandals, straps are available with 2 or 3 buckles. For customers with special foot problems, a 2-buckle strap is available together with a heel strap. This gives the wearer greater security and better hold.

valinos sandals are well suited for use as slippers and can be worn all year long.