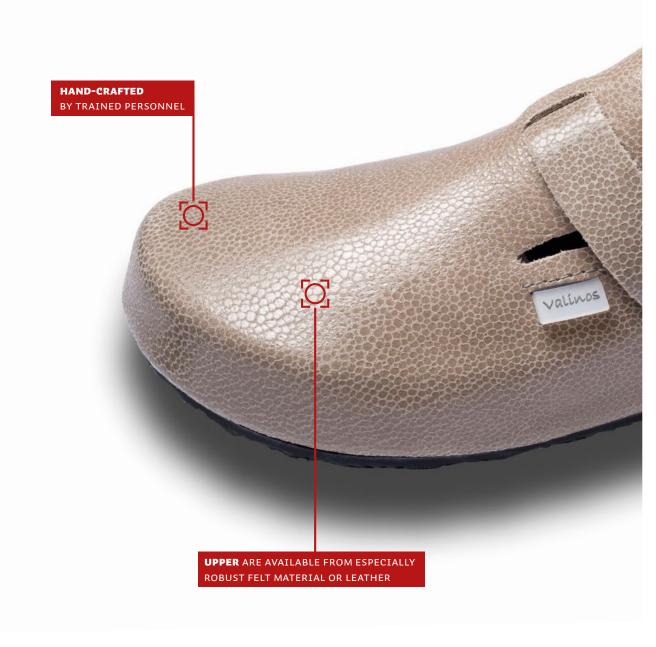

#### **HOW ARE VALINOS MADE?**

Based on measurements of the customer's feet, the footbed is adapted to individual requirements. The latest CNC milling technology, certified materials and considerable craftsmanship combine to create a long-lived high-quality product.

# **CERTIFIED MATERIALS**

Since our materials form the basis of valinos, only certified raw materials of proven quality are used. This enables all-round problem-free walking and makes valinos a shoe that can be worn every day.

## **CRAFTSMANSHIP**

valinos are the result of years of practical experience in foot orthopedics and first-hand knowledge of the latest production technologies. Valinos foot bedding is made to conform to the customer's individual needs in accordance with foot orthopedics.