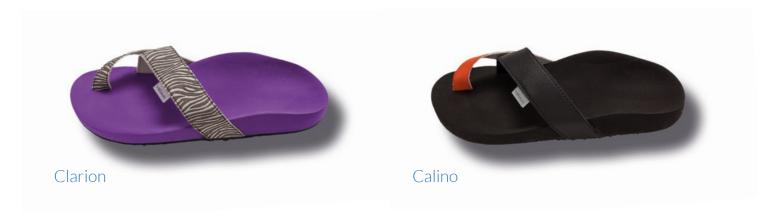

#### ESTABLISHED AT IT'S BEST

This valinos version is based on the proven footbed of our valinos Beach models.

Since the forefoot is equipped with only one strap, valinos Fit models are very well suited for use as training and therapy devices and for activating the foot musculature.

The footbed is adapted to the wearer's individual requirements on the basis of foot measurements.