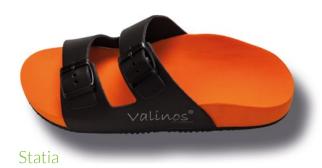

# BEACH

#### **OUR CLASSIC MODEL**

Our valinos beach series combines that best that a trendy shoe and an individual footbed can currently offer. Correction is configured to enable fatigue-free walking without incorrect weight bearing. The toe area is modeled to conform to your own toe shape.

Modeling ensures perfect valinos hold without provoking the toes to claw. Every valinos is modeled and designed according to the wearer's foot measurement data. In addition, foot corrections are undertaken on the basis of individual requirements. The special insole design grips your heel, thus preventing it from inverting as with "flip-flops".