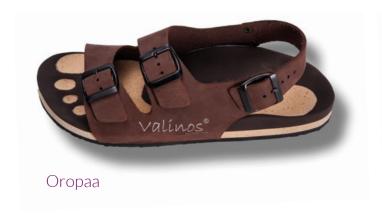

# BEACH

#### **OUR CLASSIC MODEL**

Our valinos beach series combines that best that a trendy shoe and an individual footbed can currently offer. Correction is configured to enable fatigue-free walking without incorrect weight bearing. The toe area is modeled to conform to your own toe shape.

Modeling ensures perfect valinos hold without provoking the toes to claw. Every valinos is modeled and designed according to the wearer's foot measurement data. In addition, foot corrections are undertaken on the basis of individual requirements. The special insole design grips your heel, thus preventing it from inverting as with "flip-flops".