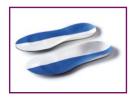

# SANDALS

#### **FOOTHOLD AND WEARING COMFORT**

The sandals version is based on the special and proven footbed design of our valinos Beach models.

The special requirements for wearing our valinos sandals models are considered and integrated into it, beginning with the footbed shape. This results in maximum wearing comfort.

For sandals, straps are available with 2 or 3 buckles. For customers with special foot problems, a 2-buckle strap is available together with a heel strap. This gives the wearer greater security and better hold.

valinos sandals are well suited for use as slippers and can be worn all year long.