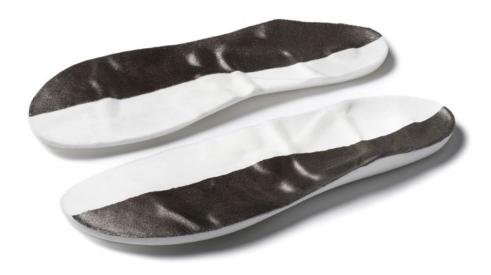

# MEASUREMENT - ANALYSIS DESIGN

Every valinos is produced individually according to the customer's foot measurements. To do so, the foot shape is pressed in memory foam, or the customer's feet are measured. Which measurement system is used for measuring, makes no difference for further processing.

# **CERTIFIED MATERIALS**

Since our materials form the basis of valinos, only certified raw materials of proven quality are used. This enables all-round problem-free walking and makes valinos a shoe that can be worn every day.

## **CRAFTSMANSHIP**

valinos are the result of years of practical experience in foot orthopedics and first-hand knowledge of the latest production technologies. Valinos foot bedding is made to conform to the customer's individual needs in accordance with foot orthopedics.