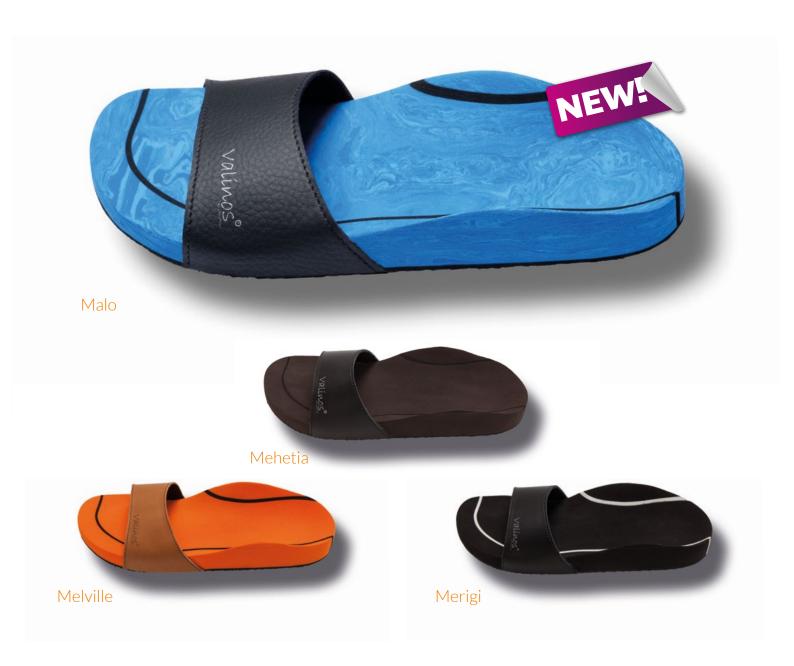

# SANDALS

#### **FOOTHOLD AND WEARING COMFORT**

The sandals version is based on the special and proven footbed design of our valinos Beach models.

The special requirements for wearing our valinos sandals models are considered and integrated into it, beginning with the footbed shape. This results in maximum wearing comfort.

For sandals, straps are available with 2 or 3 buckles. For customers with special foot problems, a 2-buckle strap is available together with a heel strap. This gives the wearer greater security and better hold.

valinos sandals are well suited for use as slippers and can be worn all year long.