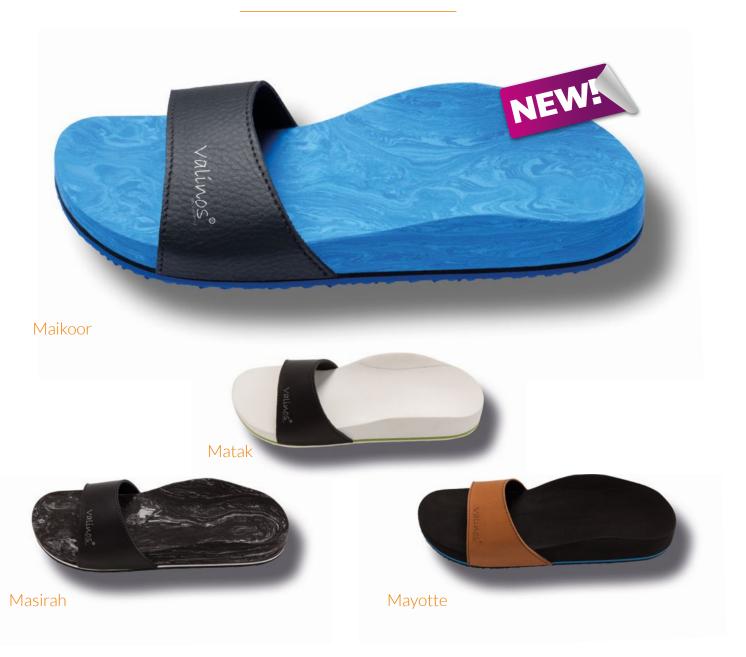

#### **BASIC**

This model is created from bedding material and consists of a footbed, strap and outsole.

#### **MIDSOLE**

This model consists of bedding material as well as color-matched midsole. The inclusion of a midsole not only enhances the shoe's visual effect, but strengthens and cushions it as well.

#### ROUND

This model created from two different bedding materials. One is the footbed material, the other is the Round in a contrasting color.

#### LINE

This model is created from two different bedding materials. One is the footbed material, the other is the Line in a contrasting color.