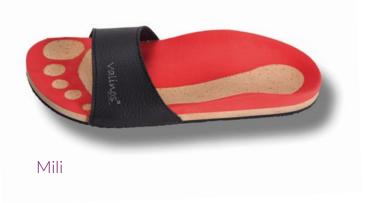

# SANDALS

#### **FOOTHOLD AND WEARING COMFORT**

The sandals version is based on the special and proven footbed design of our valinos Beach models.

The special requirements for wearing our valinos sandals models are considered and integrated into it, beginning with the footbed shape. This results in maximum wearing comfort.

For sandals, straps are available with 2 or 3 buckles. For customers with special foot problems, a 2-buckle strap is available together with a heel strap. This gives the wearer greater security and better hold.

valinos sandals are well suited for use as slippers and can be worn all year long.