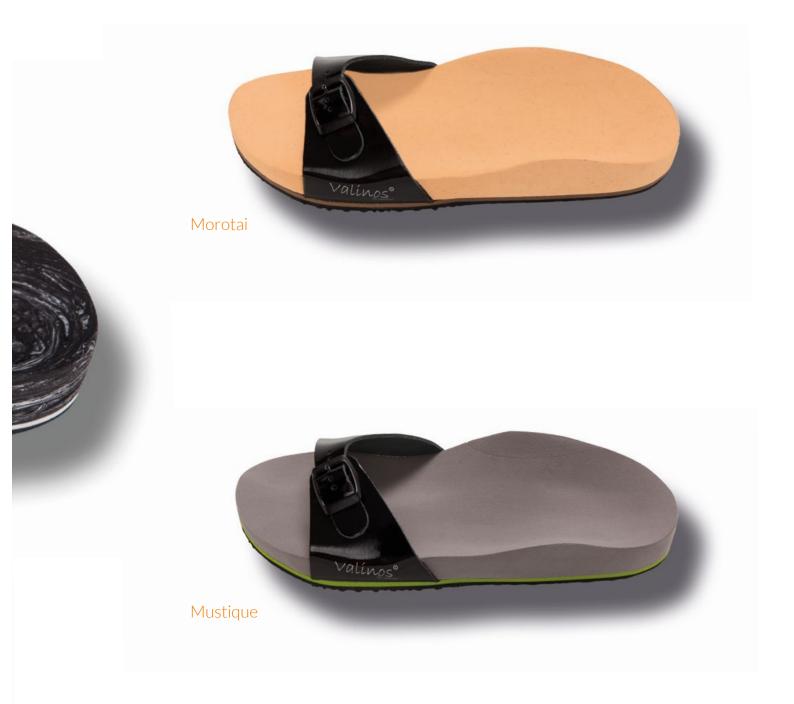

#### ESTABLISHED AT IT'S BEST

This valinos version is based on the proven footbed of our valinos Beach models.

Since the forefoot is equipped with only one strap, valinos Fit models are very well suited for use as training and therapy devices and for activating the foot musculature.

The footbed is adapted to the wearer's individual requirements on the basis of foot measurements.