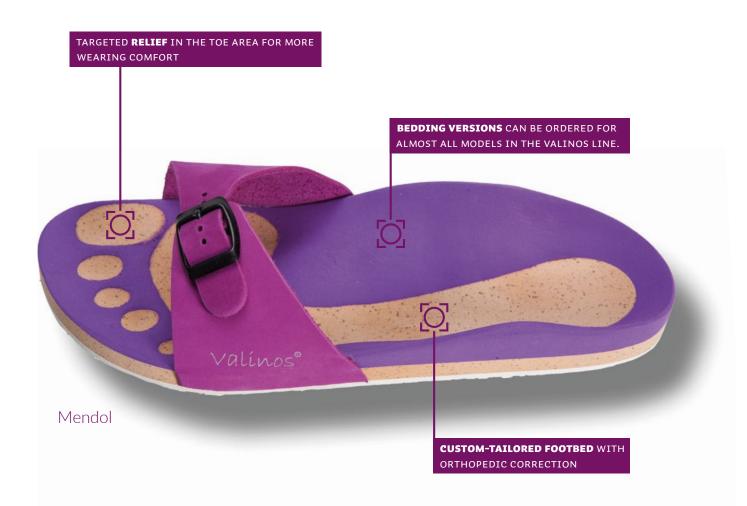

#### **OUR CLASSIC MODEL**

Our valinos beach series combines that best that a trendy shoe and an individual footbed can currently offer. Correction is configured to enable fatigue-free walking without incorrect weight bearing. The toe area is modeled to conform to your own toe shape.

Modeling ensures perfect valinos hold without provoking the toes to claw. Every valinos is modeled and designed according to the wearer's foot measurement data. In addition, foot corrections are undertaken on the basis of individual requirements. The special insole design grips your heel, thus preventing it from inverting as with "flip-flops".