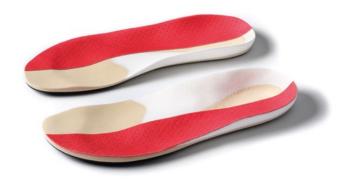

## HALLUX WIDE

wide fit

**VALINOS** 

valinos insoles offer the proven benefits and comfort of our valinos. valinos insoles can deliver these characteristics 100%, because we match insole shape and material to your particular intended use.

#### **VALINOS-ALLDAY**

The comfortable basic insole for daily wearing on uncomplicated feet – suitable for comfortable shoes. Recommended material: pedsoft 2

Cover: peddur (durable, wear-resistant, valuable)