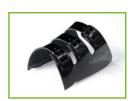

# CLOGS

### **PRETTY HOT FOR A COOL DAY**

For our clogs, we have developed an exclusive, individually produced slipper.

It consist of a specially adapted foot bed in proven valinos quality combined with an upper and a cover. This foot cover keeps your feet comfy and warm, even in the cold time of the year.

By combining perfect outsole geometry with proven valinos correction, we have succeeded in giving slippers the comfort of individual insoles.