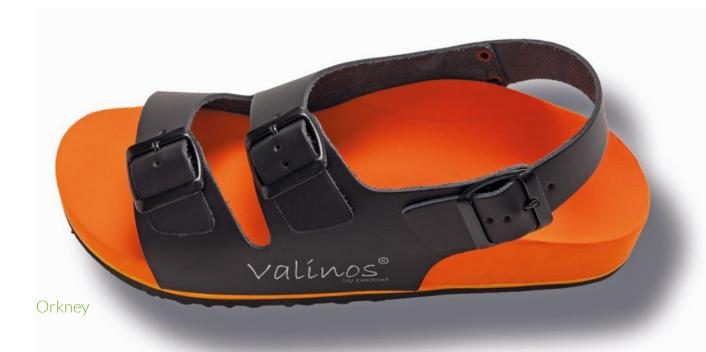

# BEACH

#### **OUR CLASSIC MODEL**

Our valinos beach series combines that best that a trendy shoe and an individual footbed can currently offer. Correction is configured to enable fatigue-free walking without incorrect weight bearing. The toe area is modeled to conform to your own toe shape.

Modeling ensures perfect valinos hold without provoking the toes to claw. Every valinos is modeled and designed according to the wearer's foot measurement data. In addition, foot corrections are undertaken on the basis of individual requirements. The special insole design grips your heel, thus preventing it from inverting as with "flip-flops".