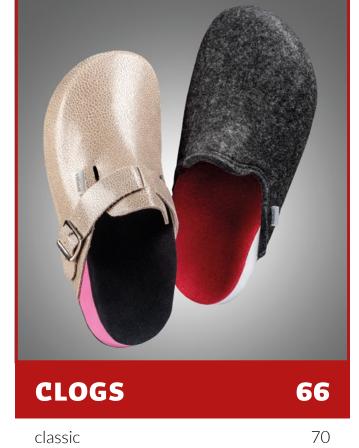

# CLOGS

### **PRETTY HOT FOR A COOL DAY**

For our clogs, we have developed an exclusive, individually produced slipper.

It consist of a specially adapted foot bed in proven valinos quality combined with an upper and a cover. This foot cover keeps your feet comfy and warm, even in the cold time of the year.

By combining perfect outsole geometry with proven valinos correction, we have succeeded in giving slippers the comfort of individual insoles.