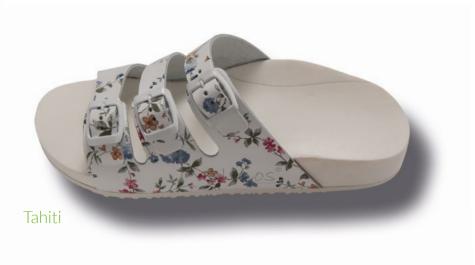

#### **FOOTHOLD AND WEARING COMFORT**

The sandals version is based on the special and proven footbed design of our valinos Beach models.

The special requirements for wearing our valinos sandals models are considered and integrated into it, beginning with the footbed shape. This results in maximum wearing comfort.

For sandals, straps are available with 2 or 3 buckles. For customers with special foot problems, a 2-buckle strap is available together with a heel strap. This gives the wearer greater security and better hold.

valinos sandals are well suited for use as slippers and can be worn all year long.