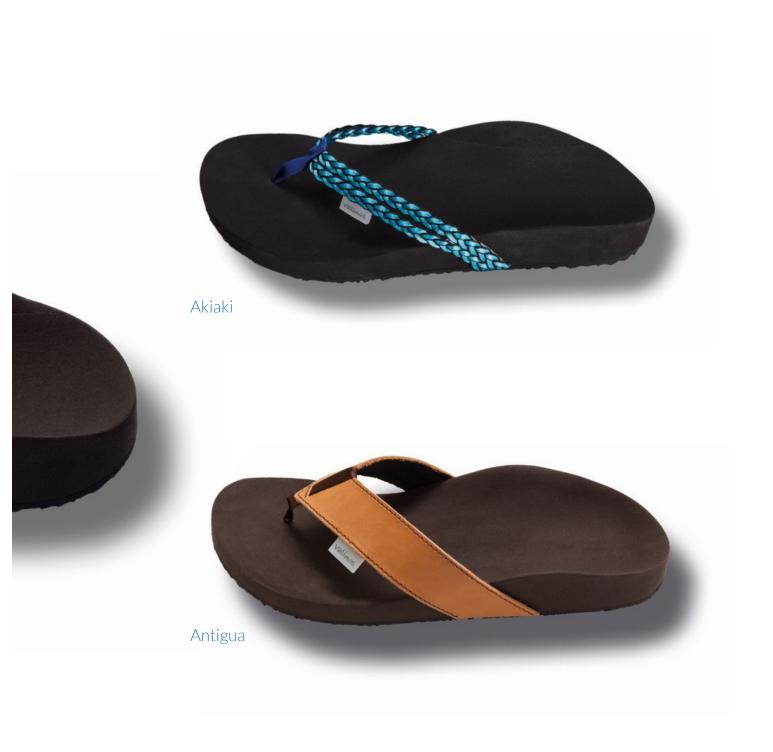

# BEACH

#### **OUR CLASSIC MODEL**

Our valinos beach series combines that best that a trendy shoe and an individual footbed can currently offer. Correction is configured to enable fatigue-free walking without incorrect weight bearing. The toe area is modeled to conform to your own toe shape.

Modeling ensures perfect valinos hold without provoking the toes to claw. Every valinos is modeled and designed according to the wearer's foot measurement data. In addition, foot corrections are undertaken on the basis of individual requirements. The special insole design grips your heel, thus preventing it from inverting as with "flip-flops".