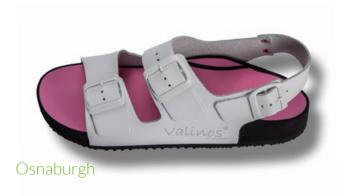

# SANDALS

#### **FOOTHOLD AND WEARING COMFORT**

The sandals version is based on the special and proven footbed design of our valinos Beach models.

The special requirements for wearing our valinos sandals models are considered and integrated into it, beginning with the footbed shape. This results in maximum wearing comfort.

For sandals, straps are available with 2 or 3 buckles. For customers with special foot problems, a 2-buckle strap is available together with a heel strap. This gives the wearer greater security and better hold.

valinos sandals are well suited for use as slippers and can be worn all year long.