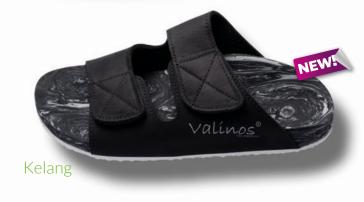

# CLOGS

### **PRETTY HOT FOR A COOL DAY**

For our clogs, we have developed an exclusive, individually produced slipper.

It consist of a specially adapted foot bed in proven valinos quality combined with an upper and a cover. This foot cover keeps your feet comfy and warm, even in the cold time of the year.

By combining perfect outsole geometry with proven valinos correction, we have succeeded in giving slippers the comfort of individual insoles.