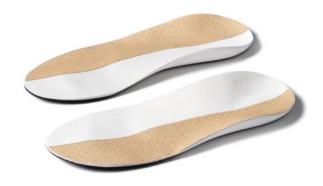

#### **KONTUR**

available for the models beach, fit and sandals

Besides our footbed configurations Line and Round, Kontur offers you a footbed with additional special amenities. The foot shape is milled from twin-layer bedding material.

## **BEDDING VERSION KONTUR**

**BEACH · FIT · SANDALS** 

The design describes the walking feeling – unmatched.

The feel from walking is as unique as they look. This footbed version of our valinos line emphasizes comfort, gives your feet relief and power and lets you forget everyday stress and strain. This bedding version relieves the foot by taking the position of each toe into consideration while it offers a fashionable version of your individual valinos.