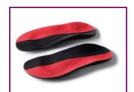

# BEACH

#### **OUR CLASSIC MODEL**

Our valinos beach series combines that best that a trendy shoe and an individual footbed can currently offer. Correction is configured to enable fatigue-free walking without incorrect weight bearing. The toe area is modeled to conform to your own toe shape.

Modeling ensures perfect valinos hold without provoking the toes to claw. Every valinos is modeled and designed according to the wearer's foot measurement data. In addition, foot corrections are undertaken on the basis of individual requirements. The special insole design grips your heel, thus preventing it from inverting as with "flip-flops".