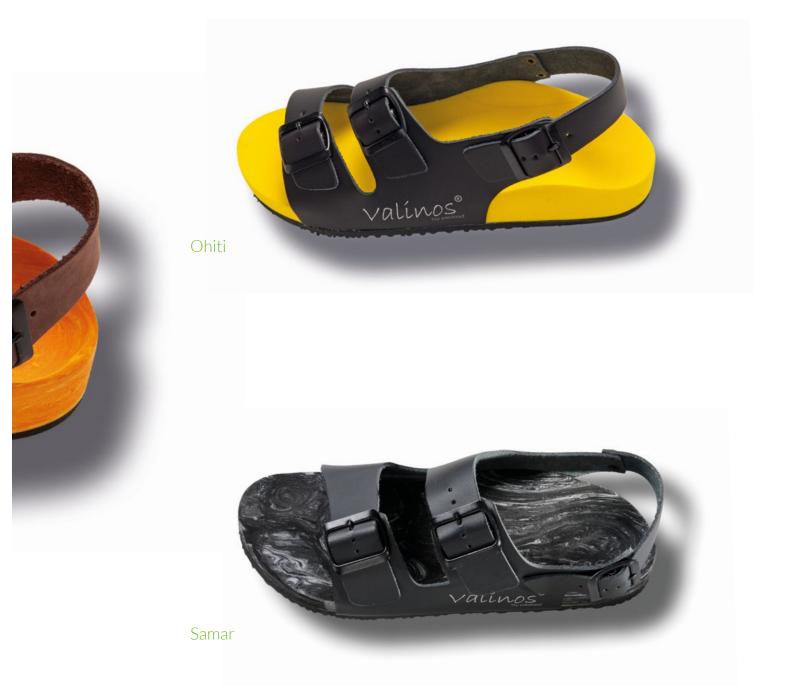

# BEACH

#### **OUR CLASSIC MODEL**

Our valinos beach series combines that best that a trendy shoe and an individual footbed can currently offer. Correction is configured to enable fatigue-free walking without incorrect weight bearing. The toe area is modeled to conform to your own toe shape.

Modeling ensures perfect valinos hold without provoking the toes to claw. Every valinos is modeled and designed according to the wearer's foot measurement data. In addition, foot corrections are undertaken on the basis of individual requirements. The special insole design grips your heel, thus preventing it from inverting as with "flip-flops".