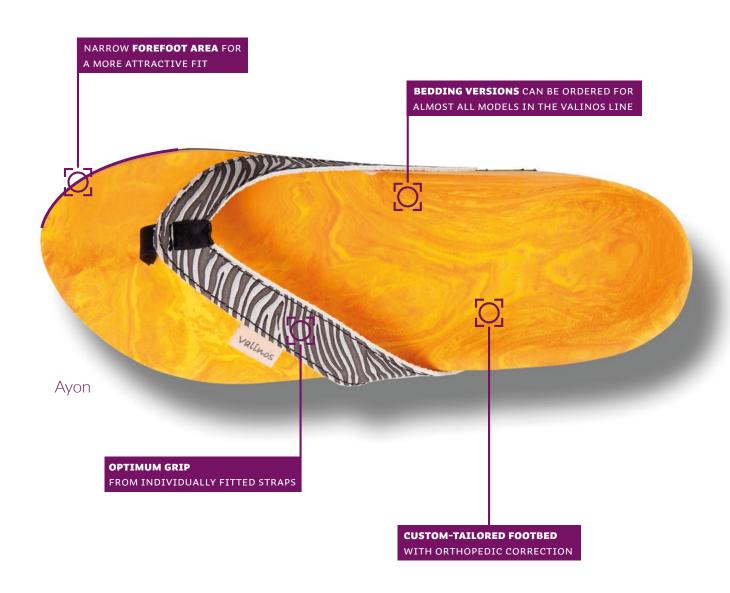

#### **KONTUR**

available for the models beach, fit and sandals

Besides our footbed configurations Line and Round, Kontur offers you a footbed with additional special amenities. The foot shape is milled from twin-layer bedding material.

#### **HALLUX**

available for the models beach, fit and sandals

Our Hallux model is adapted to the specific needs of patients with hallux problems. The forefoot area then has a narrower shape and the corrections required for a comfortable gait are realized.

#### **FOOTBED SHAPES**

valinos are a one-of-a-kind product perfectly adapted to your foot. So that you can enjoy 100% custom comfort, we tune the footbed not only for shape, but also dimension it to fit the shape of your foot perfectly.