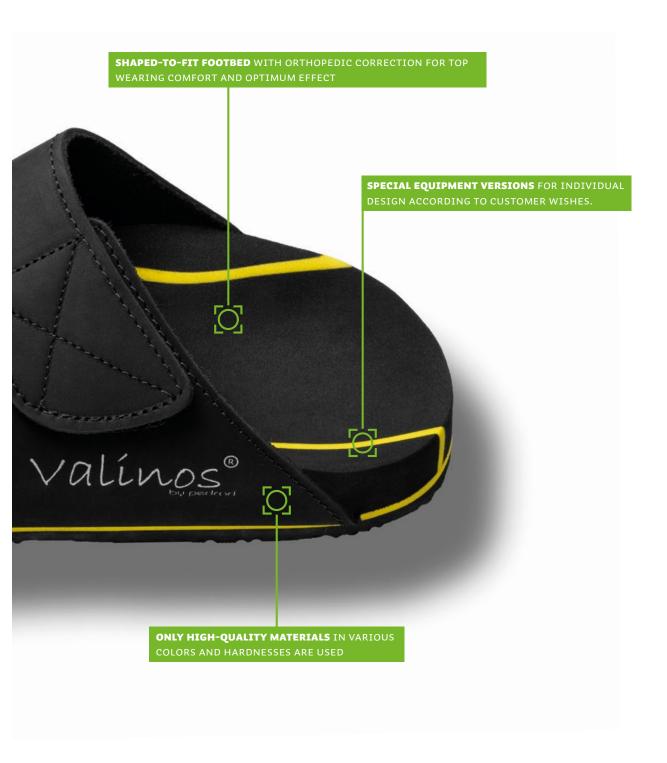

#### **HOW ARE VALINOS MADE?**

Based on measurements of the customer's feet, the footbed is adapted to individual requirements. The latest CNC milling technology, certified materials and considerable craftsmanship combine to create a long-lived high-quality product.

#### WHAT DO VALINOS LOOK LIKE?

No two pair are alike. The wide variety of possible combinations keeps creating new compositions. In this way, the customer obtains unique footwear that is perfectly tuned to his or her wishes and needs.

# **CERTIFIED MATERIALS**

Since our materials form the basis of valinos, only certified raw materials of proven quality are used. This enables all-round problem-free walking and makes valinos a shoe that can be worn every day.

## **CRAFTSMANSHIP**

valinos are the result of years of practical experience in foot orthopedics and first-hand knowledge of the latest production technologies. Valinos foot bedding is made to conform to the customer's individual needs in accordance with foot orthopedics.