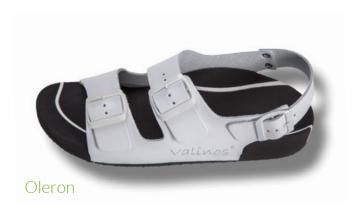

# SANDALS

#### **FOOTHOLD AND WEARING COMFORT**

The sandals version is based on the special and proven footbed design of our valinos Beach models.

The special requirements for wearing our valinos sandals models are considered and integrated into it, beginning with the footbed shape. This results in maximum wearing comfort.

For sandals, straps are available with 2 or 3 buckles. For customers with special foot problems, a 2-buckle strap is available together with a heel strap. This gives the wearer greater security and better hold.

valinos sandals are well suited for use as slippers and can be worn all year long.