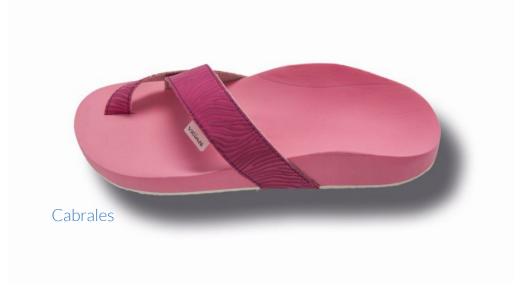

#### **OUR CLASSIC MODEL**

Our valinos beach series combines that best that a trendy shoe and an individual footbed can currently offer. Correction is configured to enable fatigue-free walking without incorrect weight bearing. The toe area is modeled to conform to your own toe shape.

Modeling ensures perfect valinos hold without provoking the toes to claw. Every valinos is modeled and designed according to the wearer's foot measurement data. In addition, foot corrections are undertaken on the basis of individual requirements. The special insole design grips your heel, thus preventing it from inverting as with "flip-flops".