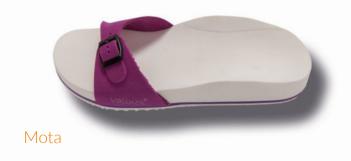

#### **OUR CLASSIC MODEL**

Our valinos beach series combines that best that a trendy shoe and an individual footbed can currently offer. Correction is configured to enable fatigue-free walking without incorrect weight bearing. The toe area is modeled to conform to your own toe shape.

Modeling ensures perfect valinos hold without provoking the toes to claw. Every valinos is modeled and designed according to the wearer's foot measurement data. In addition, foot corrections are undertaken on the basis of individual requirements. The special insole design grips your heel, thus preventing it from inverting as with "flip-flops".