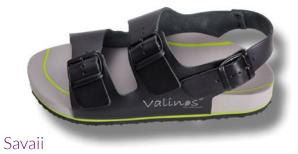

# SANDALS

#### **FOOTHOLD AND WEARING COMFORT**

The sandals version is based on the special and proven footbed design of our valinos Beach models.

The special requirements for wearing our valinos sandals models are considered and integrated into it, beginning with the footbed shape. This results in maximum wearing comfort.

For sandals, straps are available with 2 or 3 buckles. For customers with special foot problems, a 2-buckle strap is available together with a heel strap. This gives the wearer greater security and better hold.

valinos sandals are well suited for use as slippers and can be worn all year long.