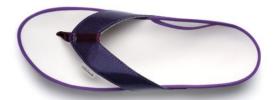

#### **FOOTHOLD AND WEARING COMFORT**

The sandals version is based on the special and proven footbed design of our valinos Beach models.

The special requirements for wearing our valinos sandals models are considered and integrated into it, beginning with the footbed shape. This results in maximum wearing comfort.

For sandals, straps are available with 2 or 3 buckles. For customers with special foot problems, a 2-buckle strap is available together with a heel strap. This gives the wearer greater security and better hold.

valinos sandals are well suited for use as slippers and can be worn all year long.