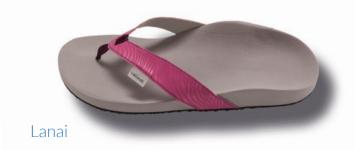

#### **OUR CLASSIC MODEL**

Our valinos beach series combines that best that a trendy shoe and an individual footbed can currently offer. Correction is configured to enable fatigue-free walking without incorrect weight bearing. The toe area is modeled to conform to your own toe shape.

Modeling ensures perfect valinos hold without provoking the toes to claw. Every valinos is modeled and designed according to the wearer's foot measurement data. In addition, foot corrections are undertaken on the basis of individual requirements. The special insole design grips your heel, thus preventing it from inverting as with "flip-flops".