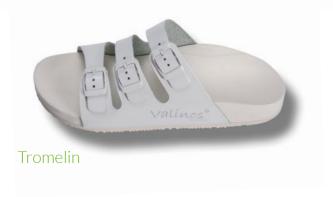

#### **FOOTHOLD AND WEARING COMFORT**

The sandals version is based on the special and proven footbed design of our valinos Beach models.

The special requirements for wearing our valinos sandals models are considered and integrated into it, beginning with the footbed shape. This results in maximum wearing comfort.

For sandals, straps are available with 2 or 3 buckles. For customers with special foot problems, a 2-buckle strap is available together with a heel strap. This gives the wearer greater security and better hold.

valinos sandals are well suited for use as slippers and can be worn all year long.