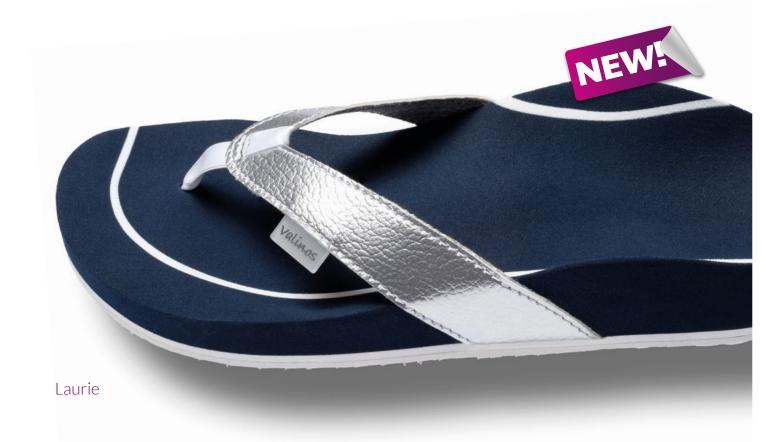

# BEACH

#### **OUR CLASSIC MODEL**

Our valinos beach series combines that best that a trendy shoe and an individual footbed can currently offer. Correction is configured to enable fatigue-free walking without incorrect weight bearing. The toe area is modeled to conform to your own toe shape.

Modeling ensures perfect valinos hold without provoking the toes to claw. Every valinos is modeled and designed according to the wearer's foot measurement data. In addition, foot corrections are undertaken on the basis of individual requirements. The special insole design grips your heel, thus preventing it from inverting as with "flip-flops".