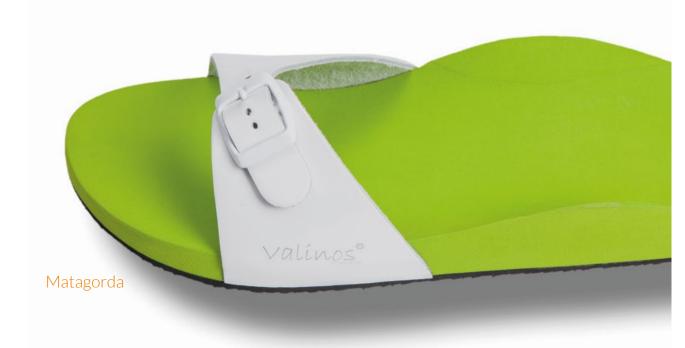

#### **OUR CLASSIC MODEL**

Our valinos beach series combines that best that a trendy shoe and an individual footbed can currently offer. Correction is configured to enable fatigue-free walking without incorrect weight bearing. The toe area is modeled to conform to your own toe shape.

Modeling ensures perfect valinos hold without provoking the toes to claw. Every valinos is modeled and designed according to the wearer's foot measurement data. In addition, foot corrections are undertaken on the basis of individual requirements. The special insole design grips your heel, thus preventing it from inverting as with "flip-flops".