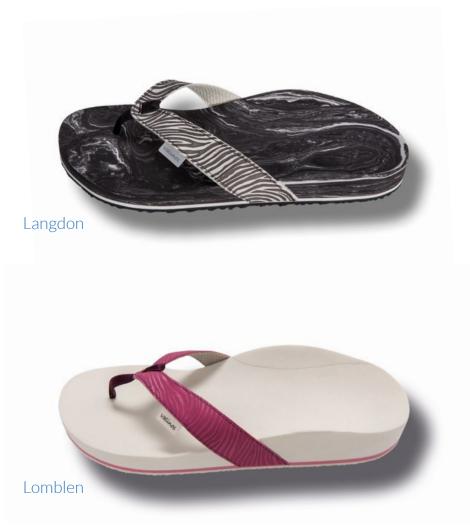

# SANDALS

#### **FOOTHOLD AND WEARING COMFORT**

The sandals version is based on the special and proven footbed design of our valinos Beach models.

The special requirements for wearing our valinos sandals models are considered and integrated into it, beginning with the footbed shape. This results in maximum wearing comfort.

For sandals, straps are available with 2 or 3 buckles. For customers with special foot problems, a 2-buckle strap is available together with a heel strap. This gives the wearer greater security and better hold.