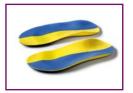

# CLOGS

### **PRETTY HOT FOR A COOL DAY**

For our clogs, we have developed an exclusive, individually produced slipper.

It consist of a specially adapted foot bed in proven valinos quality combined with an upper and a cover. This foot cover keeps your feet comfy and warm, even in the cold time of the year.

By combining perfect outsole geometry with proven valinos correction, we have succeeded in giving slippers the comfort of individual insoles.