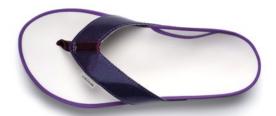

# BEACH

#### **OUR CLASSIC MODEL**

Our valinos beach series combines that best that a trendy shoe and an individual footbed can currently offer. Correction is configured to enable fatigue-free walking without incorrect weight bearing. The toe area is modeled to conform to your own toe shape.

Modeling ensures perfect valinos hold without provoking the toes to claw. Every valinos is modeled and designed according to the wearer's foot measurement data. In addition, foot corrections are undertaken on the basis of individual requirements. The special insole design grips your heel, thus preventing it from inverting as with "flip-flops".