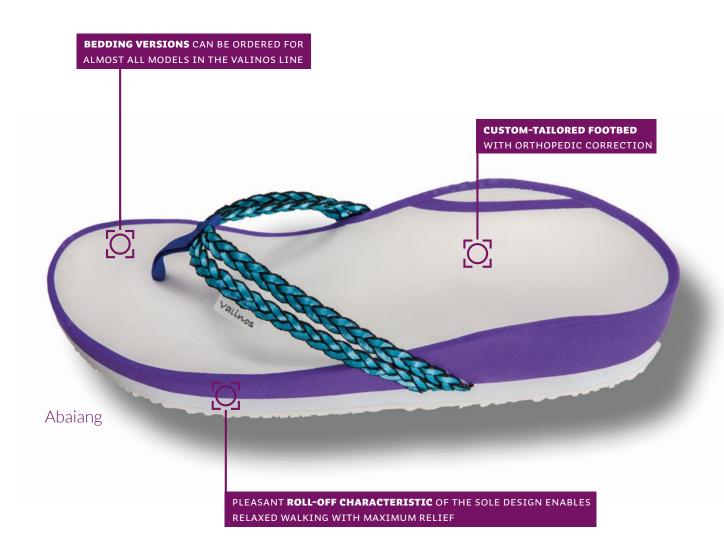

#### **VALINOS ARE AVAILABLE IN 4 VARIATIONS**

BEACH · FIT · SANDALS · CLOGS

| FOOTBED CONFIGURATION | PAGE 07 | PREMIUM-MODELS | PAGE 72 |
|-----------------------|---------|----------------|---------|
| BEDDING VERSIONS      | PAGE 08 | COVER-MODELS   | PAGE 74 |
| FOOTBED SHAPES        | PAGE 09 | KONTUR-MODELS  | PAGE 76 |

DESIGN AND EQUIP YOUR OWN VERSION TO SUIT YOUR FASHION NEEDS FROM A RAFT OF MATERIALS AND COLORS.