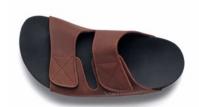

#### **BASIC**

This model is created from bedding material and consists of a footbed, strap and outsole.

#### **MIDSOLE**

This model consists of bedding material as well as color-matched midsole. The inclusion of a midsole not only enhances the shoe's visual effect, but strengthens and cushions it as well.