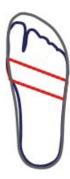

# MEASUREMENT - ANALYSIS DESIGN

Every valinos is produced individually according to the customer's foot measurements. To do so, the foot shape is pressed in memory foam, or the customer's feet are measured. Which measurement system is used for measuring, makes no difference for further processing.