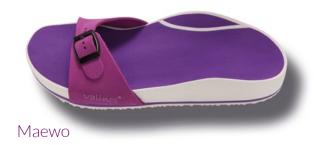

#### ESTABLISHED AT IT'S BEST

This valinos version is based on the proven footbed of our valinos Beach models.

Since the forefoot is equipped with only one strap, valinos Fit models are very well suited for use as training and therapy devices and for activating the foot musculature.

The footbed is adapted to the wearer's individual requirements on the basis of foot measurements.

#### Maatea

This model is created from two different bedding materials. One is the footbed material, the other is the Line in a contrasting color.

Compared to our classic models, fit one models feature a narrow continuous strap with an additional buckle for regulating width.