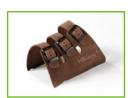

#### MIDSOLE · ADVANCED ROUND · ADVANCED LINE

The material for our beddings is available in different colors and shore. This makes a perfect treatment for all clients possible.

All materials for beddings are also available for midsole, line and round.

orange pedgum BE01/ZS01/LIN01/RO01

beige-colored thermocork hard BEO2

purple pedgum BE03/ZS02/LIN02/RO02

white pedgum BE05/ZS03/LIN03/RO03

beige pedgum BE06/ZS04/LIN04/RO04

red pedgum
BE07/ZS05/LIN05/RO05

black pedgum BE08/ZS06/LIN06/RO06