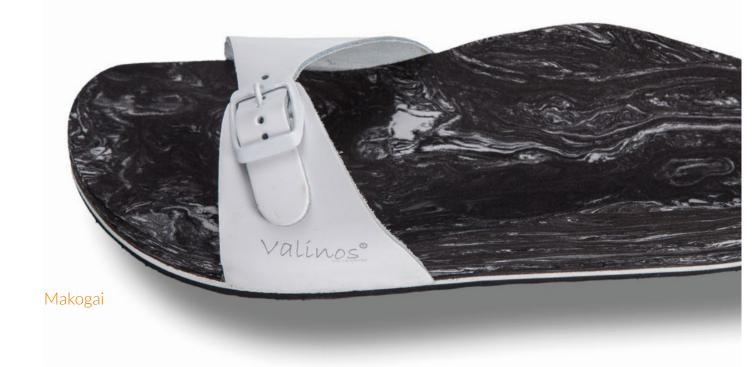

# SANDALS

#### **FOOTHOLD AND WEARING COMFORT**

The sandals version is based on the special and proven footbed design of our valinos Beach models.

The special requirements for wearing our valinos sandals models are considered and integrated into it, beginning with the footbed shape. This results in maximum wearing comfort.

For sandals, straps are available with 2 or 3 buckles. For customers with special foot problems, a 2-buckle strap is available together with a heel strap. This gives the wearer greater security and better hold.

valinos sandals are well suited for use as slippers and can be worn all year long.