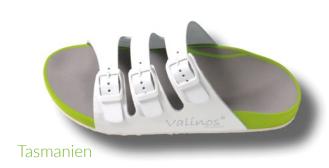

## **FORMEN**

valinos is a shoe produced individually for your foot and your needs. For you to enjoy 100% fitting comfort, we precisely coordinate not only the shape of the footbed to the shape of your foot, but to its outside dimensions as well.

To make this possible, we offer the valinos footbed in 7 different widths. Widths can be selected based on previous valinos shape, or based on our new hallux-shape. Entirely individually adapted to the shape of your own foot.