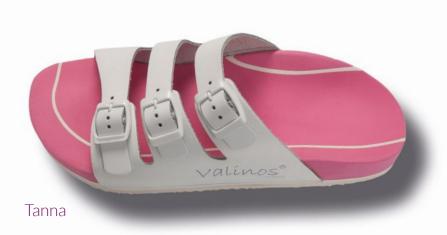

# SANDALS

#### **FOOTHOLD AND WEARING COMFORT**

The sandals version is based on the special and proven footbed design of our valinos Beach models.

The special requirements for wearing our valinos sandals models are considered and integrated into it, beginning with the footbed shape. This results in maximum wearing comfort.

For sandals, straps are available with 2 or 3 buckles. For customers with special foot problems, a 2-buckle strap is available together with a heel strap. This gives the wearer greater security and better hold.

valinos sandals are well suited for use as slippers and can be worn all year long.