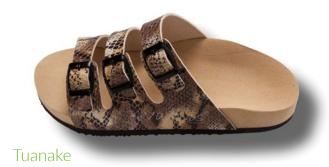

#### **FOOTHOLD AND WEARING COMFORT**

The sandals version is based on the special and proven footbed design of our valinos Beach models.

The special requirements for wearing our valinos sandals models are considered and integrated into it, beginning with the footbed shape. This results in maximum wearing comfort.

For sandals, straps are available with 2 or 3 buckles. For customers with special foot problems, a 2-buckle strap is available together with a heel strap. This gives the wearer greater security and better hold.

valinos sandals are well suited for use as slippers and can be worn all year long.