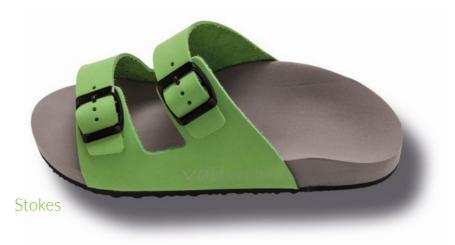

## **SANDALS TWO ONE**

**BASIC** 

This model is created from bedding material and consists of a footbed, strap and outsole.

ADVANCED MIDSOLE

This model consists of bedding material as well as color-matched midsole.

The inclusion of a midsole not only enhances the shoe's visual effect,
but strengthens and cushions it as well.

**ADVANCED ROUND** 

This model created from two different bedding materials.

One is the footbed material, the other the Round in a contrasting color.

### **SANDALS TWO ONE**

**ADVANCED LINE** 

This model is created from two different bedding materials. One is the footbed material, the other is the Line in a contrasting color.

Our latest sandals model gives unbeatable wearing comfort.