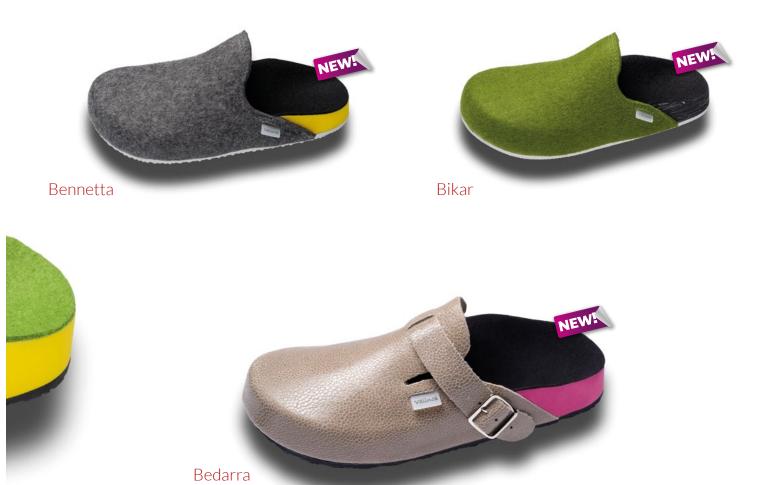

# DESIGN AND EQUIP YOUR OWN VERSION TO SUIT YOUR FASHION NEEDS FROM A RAFT OF MATERIALS AND COLORS.

Our valinos clogs are always equipped with covered footbeds. Cover colors can be individually selected. Seven shafts are available from different materials.