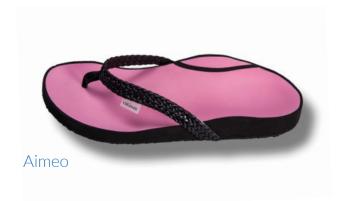

# BEACH

#### **OUR CLASSIC MODEL**

Our valinos beach series combines that best that a trendy shoe and an individual footbed can currently offer. Correction is configured to enable fatigue-free walking without incorrect weight bearing. The toe area is modeled to conform to your own toe shape.

Modeling ensures perfect valinos hold without provoking the toes to claw. Every valinos is modeled and designed according to the wearer's foot measurement data. In addition, foot corrections are undertaken on the basis of individual requirements. The special insole design grips your heel, thus preventing it from inverting as with "flip-flops".