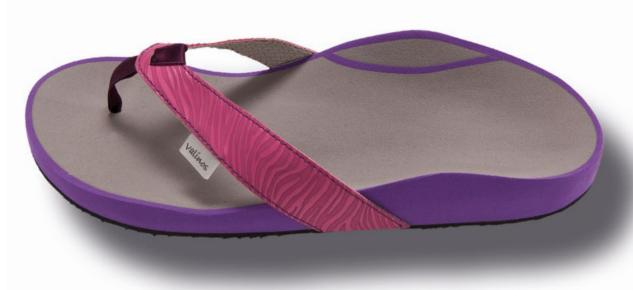

# BEACH

#### **OUR CLASSIC MODEL**

Our valinos beach series combines that best that a trendy shoe and an individual footbed can currently offer. Correction is configured to enable fatigue-free walking without incorrect weight bearing. The toe area is modeled to conform to your own toe shape.

Modeling ensures perfect valinos hold without provoking the toes to claw. Every valinos is modeled and designed according to the wearer's foot measurement data. In addition, foot corrections are undertaken on the basis of individual requirements. The special insole design grips your heel, thus preventing it from inverting as with "flip-flops".