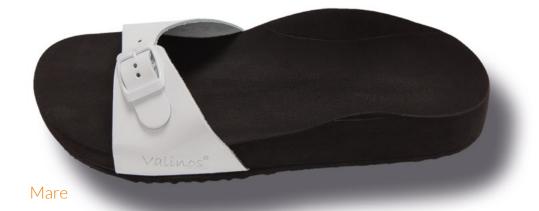

#### **FOOTHOLD AND WEARING COMFORT**

The sandals version is based on the special and proven footbed design of our valinos Beach models.

The special requirements for wearing our valinos sandals models are considered and integrated into it, beginning with the footbed shape. This results in maximum wearing comfort.

For sandals, straps are available with 2 or 3 buckles. For customers with special foot problems, a 2-buckle strap is available together with a heel strap. This gives the wearer greater security and better hold.

valinos sandals are well suited for use as slippers and can be worn all year long.