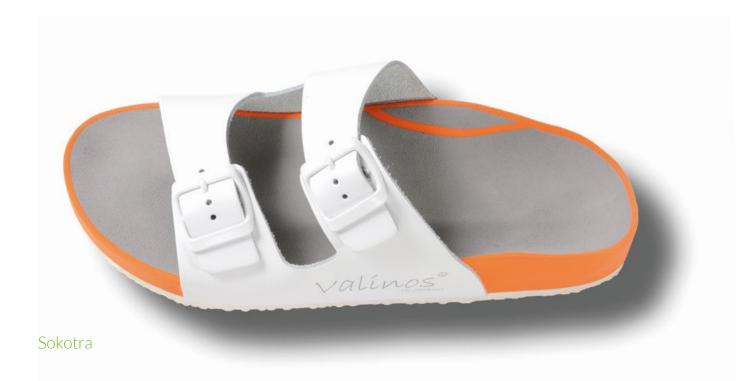

# SANDALS

#### **FOOTHOLD AND WEARING COMFORT**

The sandals version is based on the special and proven footbed design of our valinos Beach models.

The special requirements for wearing our valinos sandals models are considered and integrated into it, beginning with the footbed shape. This results in maximum wearing comfort.

For sandals, straps are available with 2 or 3 buckles. For customers with special foot problems, a 2-buckle strap is available together with a heel strap. This gives the wearer greater security and better hold.

valinos sandals are well suited for use as slippers and can be worn all year long.