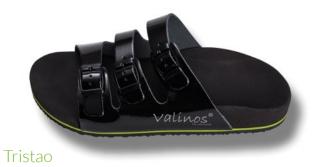

# SANDALS

#### **FOOTHOLD AND WEARING COMFORT**

The sandals version is based on the special and proven footbed design of our valinos Beach models.

The special requirements for wearing our valinos sandals models are considered and integrated into it, beginning with the footbed shape. This results in maximum wearing comfort.

For sandals, straps are available with 2 or 3 buckles. For customers with special foot problems, a 2-buckle strap is available together with a heel strap. This gives the wearer greater security and better hold.

valinos sandals are well suited for use as slippers and can be worn all year long.