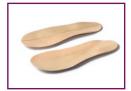

#### **HOW ARE VALINOS MADE?**

Based on measurements of the customer's feet, the footbed is adapted to individual requirements. The latest CNC milling technology, certified materials and considerable craftsmanship combine to create a long-lived high-quality product.

#### WHAT DO VALINOS LOOK LIKE?

No two pair are alike. The wide variety of possible combinations keeps creating new compositions. In this way, the customer obtains unique footwear that is perfectly tuned to his or her wishes and needs.

#### **FOOTBED SHAPES**

valinos are a one-of-a-kind product perfectly adapted to your foot. So that you can enjoy 100% custom comfort, we tune the footbed not only for shape, but also dimension it to fit the shape of your foot perfectly.