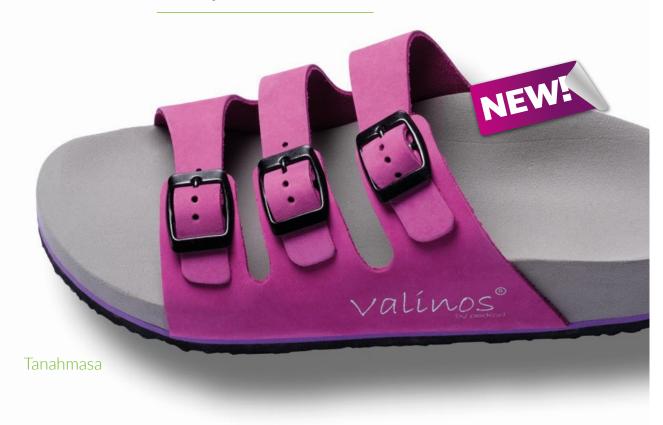

#### **FOOTHOLD AND WEARING COMFORT**

The sandals version is based on the special and proven footbed design of our valinos Beach models.

The special requirements for wearing our valinos sandals models are considered and integrated into it, beginning with the footbed shape. This results in maximum wearing comfort.

For sandals, straps are available with 2 or 3 buckles. For customers with special foot problems, a 2-buckle strap is available together with a heel strap. This gives the wearer greater security and better hold.

valinos sandals are well suited for use as slippers and can be worn all year long.