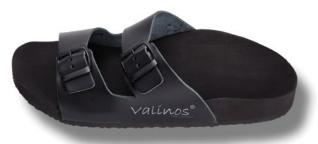

# CLOGS

### **PRETTY HOT FOR A COOL DAY**

For our clogs, we have developed an exclusive, individually produced slipper.

It consist of a specially adapted foot bed in proven valinos quality combined with an upper and a cover. This foot cover keeps your feet comfy and warm, even in the cold time of the year.

By combining perfect outsole geometry with proven valinos correction, we have succeeded in giving slippers the comfort of individual insoles.