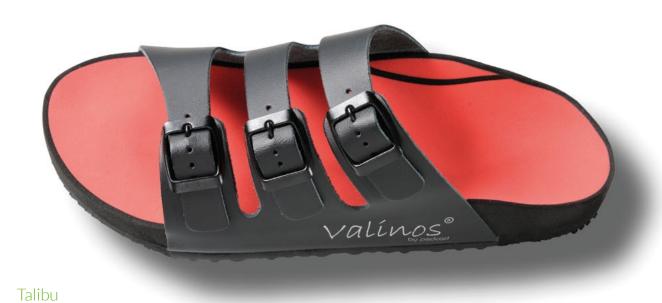

## **SANDALS TWO ONE**

**BASIC** 

This model is created from bedding material and consists of a footbed, strap and outsole.

ADVANCED MIDSOLE

This model consists of bedding material as well as color-matched midsole.

The inclusion of a midsole not only enhances the shoe's visual effect,
but strengthens and cushions it as well.

**ADVANCED ROUND** 

This model created from two different bedding materials.

One is the footbed material, the other the Round in a contrasting color.

### **SANDALS TWO ONE**

**ADVANCED LINE** 

This model is created from two different bedding materials. One is the footbed material, the other is the Line in a contrasting color.

Our latest sandals model gives unbeatable wearing comfort.

Precise fitting of the strap thanks to Velcro closure encloses your foot without constricting it. The proven valinos footbed supports your foot in its daily work.

The leather straps are comfortable to wear and provide

a pleasant foot climate in any season of the year.

This model consists of bedding material as well as color-matched midsole.

The inclusion of a midsole not only enhances the shoe's visual effect,
but strengthens and cushions it as well.

**ADVANCED ROUND** 

This model created from two different bedding materials. One is the footbed material, the other the Round in a contrasting color.