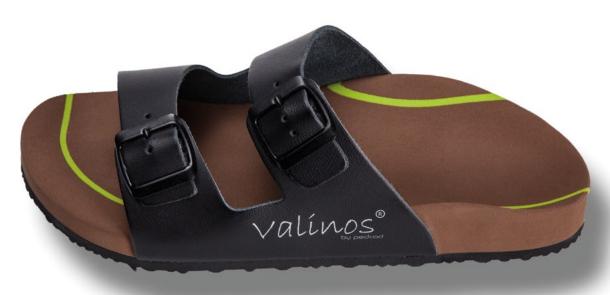

#### ESTABLISHED AT IT'S BEST

This valinos version is based on the proven footbed of our valinos Beach models.

Since the forefoot is equipped with only one strap, valinos Fit models are very well suited for use as training and therapy devices and for activating the foot musculature.

The footbed is adapted to the wearer's individual requirements on the basis of foot measurements.