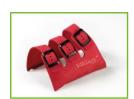

## **STRAPS**

**BEACH · FIT · SANDALS** 

The straps for our valinos series, as with almost all valinos components, are made by hand. We use high-quality and durable materials.

The considerable color and material range make almost everything possible.

## **BEACH CLASSIC**

beach01 red/Classic

beach02 brown/Classic

beach03 ecru/Classic

beach04 brown/Classic

beach05 ecru/Classic

beach06 beige/Classic

beach08 dark green/Classic