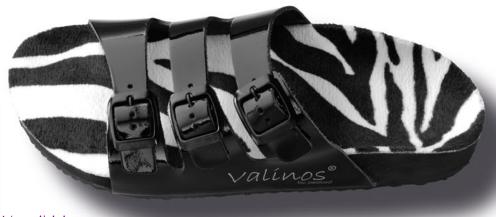

# SANDALS

#### **FOOTHOLD AND WEARING COMFORT**

The sandals version is based on the special and proven footbed design of our valinos Beach models.

The special requirements for wearing our valinos sandals models are considered and integrated into it, beginning with the footbed shape. This results in maximum wearing comfort.

For sandals, straps are available with 2 or 3 buckles. For customers with special foot problems, a 2-buckle strap is available together with a heel strap. This gives the wearer greater security and better hold.

valinos sandals are well suited for use as slippers and can be worn all year long.