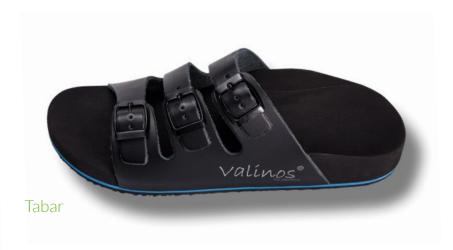

#### ESTABLISHED AT IT'S BEST

This valinos version is based on the proven footbed of our valinos Beach models.

Since the forefoot is equipped with only one strap, valinos Fit models are very well suited for use as training and therapy devices and for activating the foot musculature.

The footbed is adapted to the wearer's individual requirements on the basis of foot measurements.