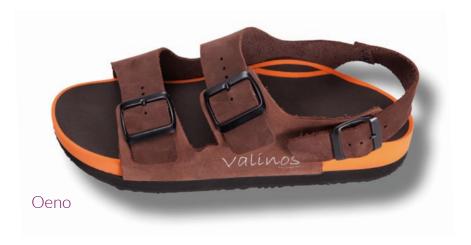

#### **OUR CLASSIC MODEL**

Our valinos beach series combines that best that a trendy shoe and an individual footbed can currently offer. Correction is configured to enable fatigue-free walking without incorrect weight bearing. The toe area is modeled to conform to your own toe shape.

Modeling ensures perfect valinos hold without provoking the toes to claw. Every valinos is modeled and designed according to the wearer's foot measurement data. In addition, foot corrections are undertaken on the basis of individual requirements. The special insole design grips your heel, thus preventing it from inverting as with "flip-flops".