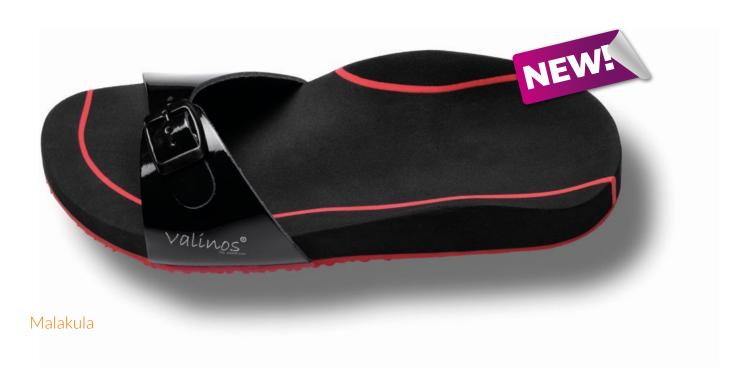

# SANDALS

#### **FOOTHOLD AND WEARING COMFORT**

The sandals version is based on the special and proven footbed design of our valinos Beach models.

The special requirements for wearing our valinos sandals models are considered and integrated into it, beginning with the footbed shape. This results in maximum wearing comfort.

For sandals, straps are available with 2 or 3 buckles. For customers with special foot problems, a 2-buckle strap is available together with a heel strap. This gives the wearer greater security and better hold.

valinos sandals are well suited for use as slippers and can be worn all year long.