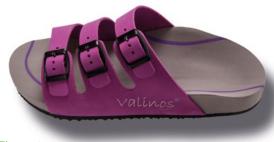

# SANDALS

#### **FOOTHOLD AND WEARING COMFORT**

The sandals version is based on the special and proven footbed design of our valinos Beach models.

The special requirements for wearing our valinos sandals models are considered and integrated into it, beginning with the footbed shape. This results in maximum wearing comfort.

For sandals, straps are available with 2 or 3 buckles. For customers with special foot problems, a 2-buckle strap is available together with a heel strap. This gives the wearer greater security and better hold.

valinos sandals are well suited for use as slippers and can be worn all year long.