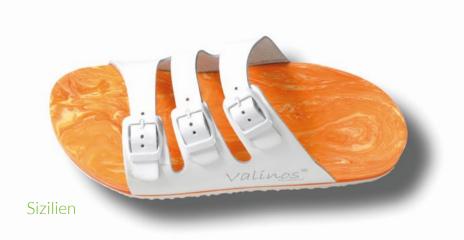

#### **OUR CLASSIC MODEL**

Our valinos beach series combines that best that a trendy shoe and an individual footbed can currently offer. Correction is configured to enable fatigue-free walking without incorrect weight bearing. The toe area is modeled to conform to your own toe shape.

Modeling ensures perfect valinos hold without provoking the toes to claw. Every valinos is modeled and designed according to the wearer's foot measurement data. In addition, foot corrections are undertaken on the basis of individual requirements. The special insole design grips your heel, thus preventing it from inverting as with "flip-flops".