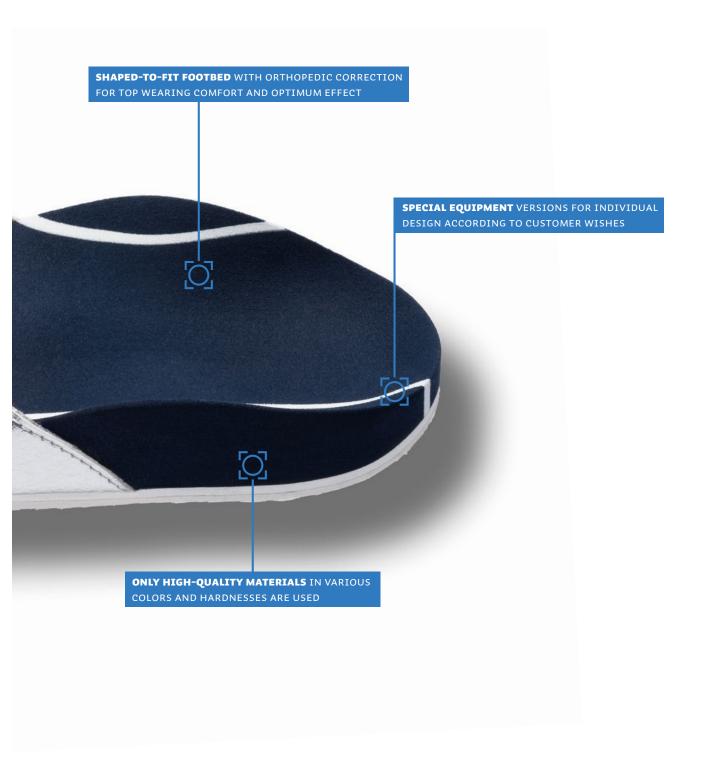

#### **HOW ARE VALINOS MADE?**

Based on measurements of the customer's feet, the footbed is adapted to individual requirements. The latest CNC milling technology, certified materials and considerable craftsmanship combine to create a long-lived high-quality product.

#### WHAT DO VALINOS LOOK LIKE?

No two pair are alike. The wide variety of possible combinations keeps creating new compositions. In this way, the customer obtains unique footwear that is perfectly tuned to his or her wishes and needs.

# **CERTIFIED MATERIALS**

Since our materials form the basis of valinos, only certified raw materials of proven quality are used. This enables all-round problem-free walking and makes valinos a shoe that can be worn every day.

## **CRAFTSMANSHIP**

valinos are the result of years of practical experience in foot orthopedics and first-hand knowledge of the latest production technologies. Valinos foot bedding is made to conform to the customer's individual needs in accordance with foot orthopedics.