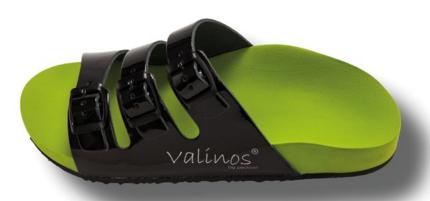

#### **OUR CLASSIC MODEL**

Our valinos beach series combines that best that a trendy shoe and an individual footbed can currently offer. Correction is configured to enable fatigue-free walking without incorrect weight bearing. The toe area is modeled to conform to your own toe shape.

Modeling ensures perfect valinos hold without provoking the toes to claw. Every valinos is modeled and designed according to the wearer's foot measurement data. In addition, foot corrections are undertaken on the basis of individual requirements. The special insole design grips your heel, thus preventing it from inverting as with "flip-flops".