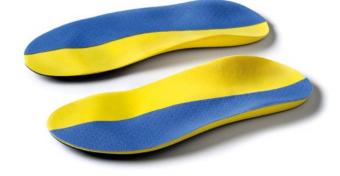

## **BEDDING VERSION KONTUR**

**BEACH · FIT · SANDALS** 

The design describes the walking feeling – unmatched.

The feel from walking is as unique as they look. This footbed version of our valinos line emphasizes comfort, gives your feet relief and power and lets you forget everyday stress and strain. This bedding version relieves the foot by taking the position of each toe into consideration while it offers a fashionable version of your individual valinos.

#### **KONTUR**

available for the models beach, fit and sandals

Besides our footbed configurations Line and Round, Kontur offers you a footbed with additional special amenities. The foot shape is milled from twin-layer bedding material.