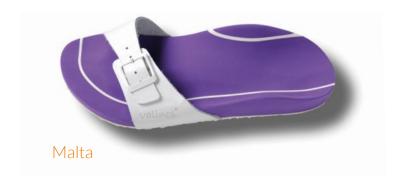

# SANDALS

#### **FOOTHOLD AND WEARING COMFORT**

The sandals version is based on the special and proven footbed design of our valinos Beach models.

The special requirements for wearing our valinos sandals models are considered and integrated into it, beginning with the footbed shape. This results in maximum wearing comfort.

For sandals, straps are available with 2 or 3 buckles. For customers with special foot problems, a 2-buckle strap is available together with a heel strap. This gives the wearer greater security and better hold.

valinos sandals are well suited for use as slippers and can be worn all year long.