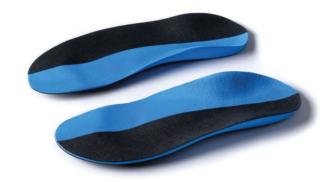

#### MID-FOOT ROCKER RELAX

The optimum version of our valinos features our unmatched relax mid-foot rocker soft for an effortless gait with maximum relief. This version is just right for customers suffering from painful toe joints or an overloaded forefoot.

## **BEDDING VERSION MID-FOOT-ROCKER**

RELAX

The mid-foot-rocker relax is especially suited for ailing toe joints, or when the forefoot suffers from severe strain. The soothing roll-off characteristic of this insole design combines optimum relief with a relaxed gait.

The mid-foot-rocker relax is always produced in black or white.

The undersole has the same color as the mid-foot-rocker.